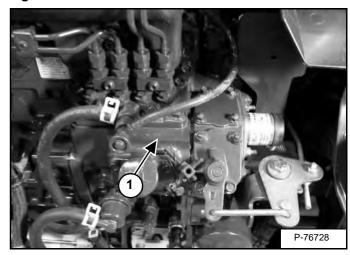

#### **Loader Serial Number**

Figure 1

The loader serial number plate (Item 1) [Figure 1] is located on the outside of the loader frame.

Explanation of loader Serial Number:

- 1. The four digit Model / Engine Combination Module number identifies the model number and engine combination.
- 2. The five digit Production Sequence Number identifies the order which the loader is produced.

#### **Engine Serial Number**

Figure 2

The engine serial number is located on the side of the engine (Item 1) [Figure 2].