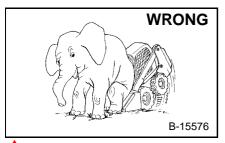

#### Know the Work Conditions

- Know the weight of the materials being handled. Avoid exceeding the Rated Operating Capacity (ROC) of the machine. Material which is very dense will be heavier than the same volume of less dense material. Reduce the size of the load if handling dense material.
- The operator must know any prohibited uses or work areas, for example, he or she needs to know about excessive slopes.
- Know the location of any underground lines.
- Wear tight fitting clothing. Always wear safety glasses when doing maintenance or service. Safety glasses, respiratory equipment, hearing protection or Special Applications Kits are required for some work. See your Bobcat dealer about Bobcat Safety Equipment for your model.