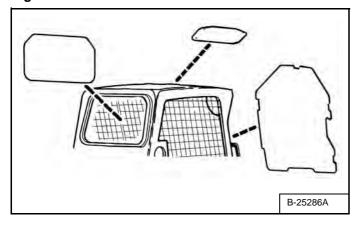

#### **AVOID INJURY OR DEATH**

Some attachment applications can cause flying debris or objects to enter front, top or rear cab openings. Install the Special Applications Kit to provide added operator protection in these applications.

W-2737-0508

Figure 4

Available for special applications to restrict material from entering cab openings. Kit includes 12,7 mm (0.5 in) thick polycarbonate front door, top and rear windows [Figure 4].

See your Bobcat dealer for availability.