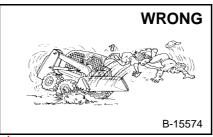

Avoid exceeding Rated Operating Capacity.

Never use loaders without operator cab with ROPS and FOPS approval. Fasten your seat belt.

Never carry riders.

Keep bystanders away from work area.

Never exit loaders with engine running or with lift arms up. To park, engage parking brake and put attachment flat on the ground.

Have Training with Actual Operation

- Operator training must consist of a demonstration and verbal instruction. This training is given by your Bobcat dealer before the product is delivered.
- The new operator must start in an area without bystanders and use all the controls until he or she can operate the machine and attachment safely under all conditions of the work area. Always fasten seat belt before operating.