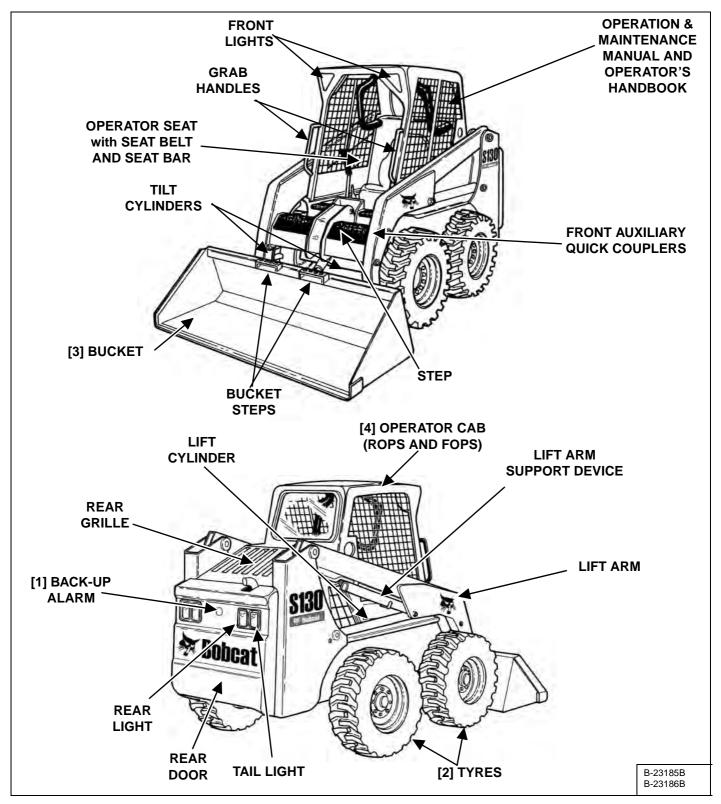

- [1] Optional or Field Accessory (Not Standard Equipment)
- [2] TYRES The Bobcat loader is factory equipped with standard tyres.
- [3] BUCKETS Several different buckets and other attachments are available for the Bobcat loader.
- [4] ROPS Roll-Over Protective Structure per ISO 3471 and FOPS Falling-Object Protective Structure per ISO 3449, Level I. Level II is available.

#### Standard Items

Model S130 Bobcat loaders are equipped with the following standard items:

- Adjustable Vinyl Seat
- · Automatically Activated Glow Plugs
- Auxiliary Hydraulics
- Bobcat Interlock Control System (BICS™)
- Bob-Tach™
- Deluxe Cab (includes: interior insulation, top and rear windows, accessory harness, dome light and 12 volt power port) ROPS and FOPS (Level I) Approved
- Engine / Hydraulic Systems Shutdown
- Instrumentation: Hourmeter, Engine Temperature and Fuel Gauges and Warning Lights
- Lift Arm Support Device
- · Lights, Front and Rear
- Parking Brake
- Seat Bar
- Seat Belt
- Spark Arrester Muffler
- Tyres (10-16.5, Bobcat Standard Duty, 8 ply Rating)