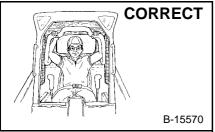

Have Training with Actual Operation

- Operator training must consist of a demonstration and verbal instruction. This training is given by your Bobcat dealer before the product is delivered.
- The new operator must start in an area without bystanders and use all the controls until he or she can operate the machine and attachment safely under all conditions of the work area. Always fasten seat belt before operating.