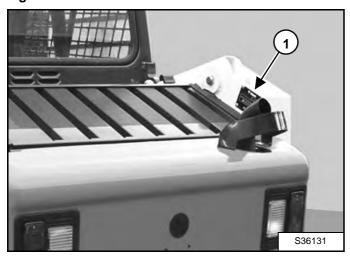

#### **Loader Serial Number**

Figure 1

The loader serial number plate (Item 1) [Figure 1] is located on the outside of the loader frame.

Explanation of loader Serial Number:

- 1. The four digit Model / Engine Combination Module number identifies the model number and engine combination.
- 2. The five digit Production Sequence Number identifies the order which the loader is produced.