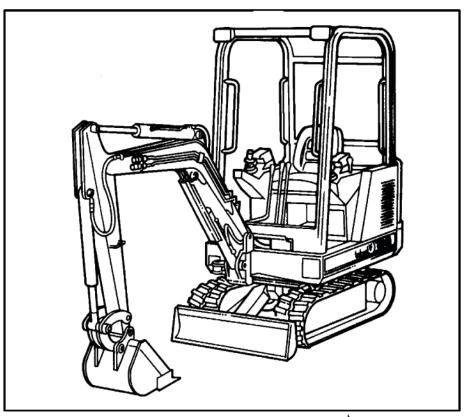

#### **HYDRAULIC EXCAVATOR SERIAL NUMBER**

The excavator serial number is on the front of the machine frame, to the right of the boom [A].

#### **ENGINE SERIAL NUMBER**

The engine serial number is located on the engine block, by the fuel injection pump [B].

The Delivery Report items must be explained to the owner/operator by the dealer. The dealer is to fill out the form and the owner/operator signs the form to indicate his understanding [C].

#### HYDRAULIC EXCAVATOR IDENTIFICATION