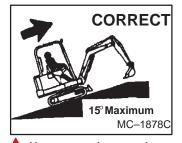

Operate on flat, level ground.

Keep bystanders out of maximum reach area.

Do not travel or turn with bucket extended. Never carry riders.

Never exceed a 15° slope to the side.

Never travel up a slope that exceeds 15°.