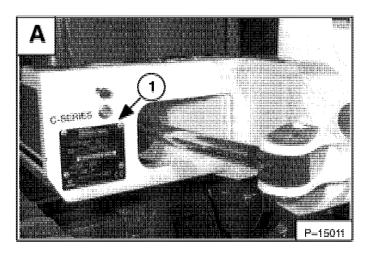

#### **HYDRAULIC EXCAVATOR SERIAL NUMBER**

The excavator serial number is on the front of the machine frame, to the right of the boom [A].