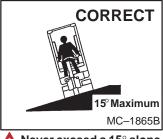

Operate on flat, level ground.

Keep bystanders out of maximum reach area.

Do not travel or turn with bucket extended. Never carry riders.

Never exceed a 15° slope to the side.

Never travel up a slope that exceeds 15°.