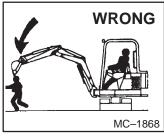

Never operate without approved canopy or cab. Never modify equipment.

Never use attachments not approved by Bobcat.

Avoid steep areas or banks that could break away.

Use caution to avoid tipping-do not swing heavy load over side of track.