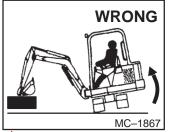

Never operate without approved canopy or cab. Never modify equipment.

Never use attachments not approved by Bobcat.

Avoid steep areas or banks that could break away.

Use caution to avoid tipping-do not swing heavy load over side of track.