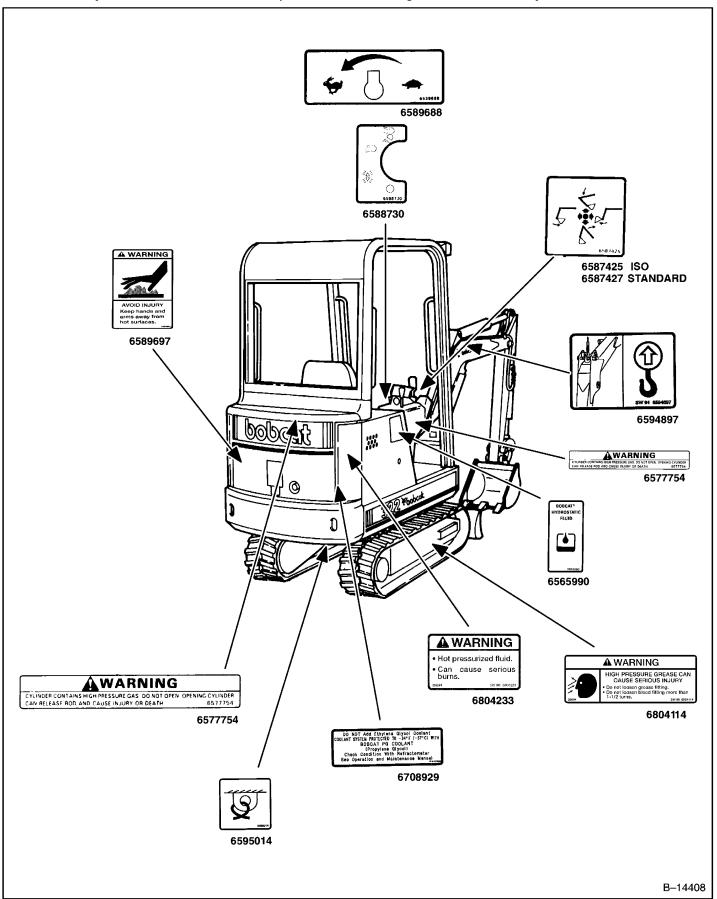

### **MACHINE SIGNS (DECALS)**

Follow the instructions on all the Machine Signs (Decals) that are on the excavator. Replace any damaged machine signs and be sure they are in the correct locations. Replacement machine signs are available from your Bobcat Excavator dealer.