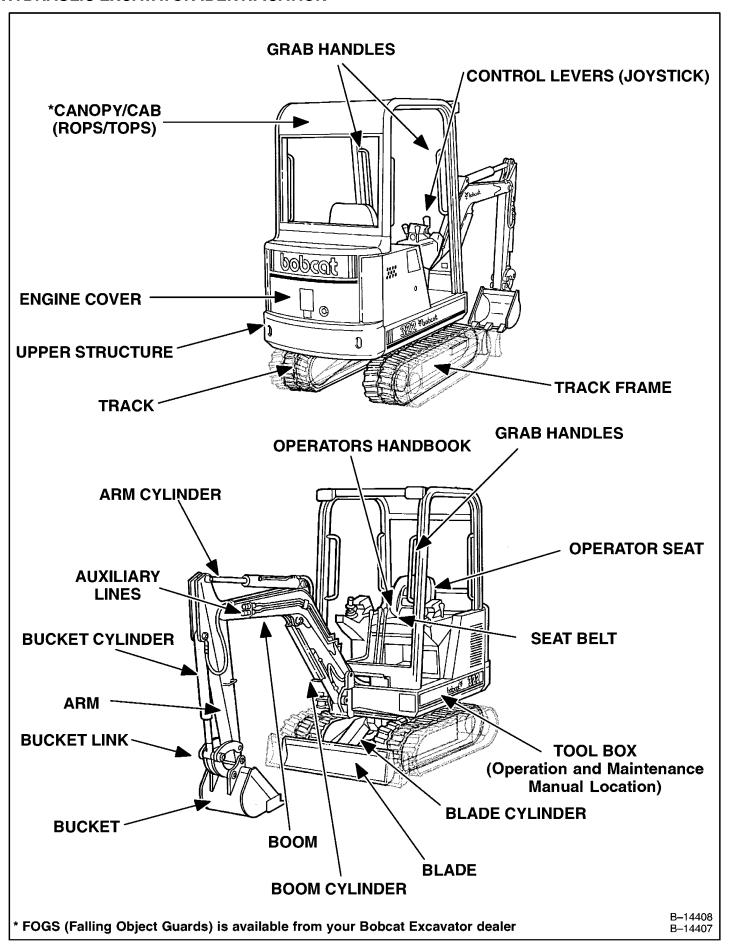

S**

Always use the FULL serial number (including the first four digits) when requesting service or when ordering parts. Early or later models (identification made by serial number) may use different parts, or it may be necessary to use a different procedure in doing a specific service operation.

#### **HYDRAULIC EXCAVATOR SERIAL NUMBER**

The excavator serial number is on the front of the machine frame, to the right of the boom [A].

#### **ENGINE SERIAL NUMBER**

The engine serial number is located on the engine block, by the fuel injection pump [B].



The Delivery Report items must be explained to the owner/operator by the dealer. The dealer is to fill out the form and the owner/operator signs the form to indicate his understanding [C].







#### HYDRAULIC EXCAVATOR IDENTIFICATION



# **SAFETY**

| SAFETY INSTRUCTIONS        | ix,        | X  |
|----------------------------|------------|----|
| FIRE PREVENTION            | . <b>X</b> | jj |
| MACHINE SIGNS (DECALS) xii | , xi       | ii |

**SAFETY** 



#### SAFETY INSTRUCTIONS

#### SAFETY IS THE OPERATOR'S RESPONSIBILITY

The Bobcat Hydraulic Excavator is a highly maneuverable and compact machine. In operation, it is rugged and useful under a wide variety of conditions. This presents an operator with hazards which are common for off highway, rough terrain applications but not unique for use of Bobcat Hydraulic Excavator. The excavator has an internal combustion engine with resultant heat and exhaust. All exhaust gases can kill or cause illness so the excavator must be used with adequate ventilation. The excavator