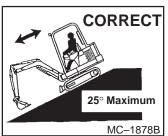

Never exceed 25° when going down or backing up a slope.

leave Excavator, lower the attachment. Stop the engine.

**Fasten** seat belt securely. Operaté controls only from operator's seat.