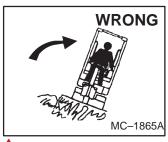

Operate on flat, level ground.

Keep bystanders out of maximum reach area.

Do not travel or turn with bucket extended. Never carry riders.

Never exceed a 15° slope to the side.

Never travel up a slope that exceeds 15°.