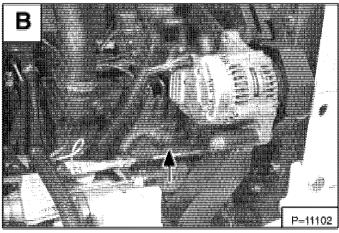

#### **ENGINE SERIAL NUMBER**

The engine serial number is located on the engine block, by the fuel injection pump [B].

The Delivery Report items must be explained to the owner/operator by the dealer. The dealer is to fill out the form and the owner/operator signs the form to indicate his understanding [C].