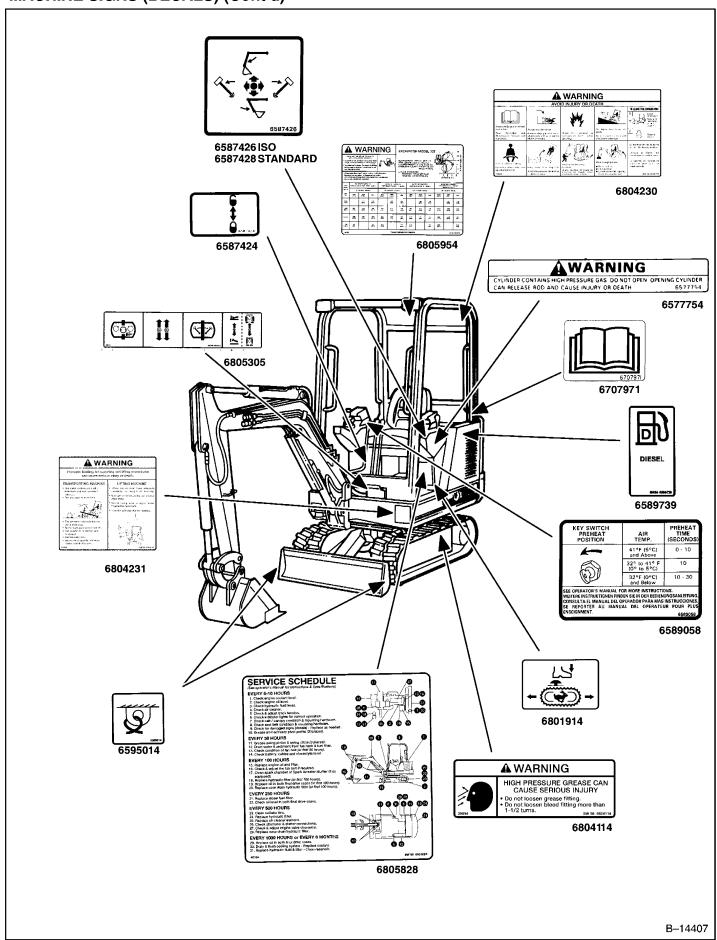

### **MACHINE SIGNS (DECALS)**

Follow the instructions on all the Machine Signs (Decals) that are on the excavator. Replace any damaged machine signs and be sure they are in the correct locations. Replacement machine signs are available from your Bobcat Excavator dealer.