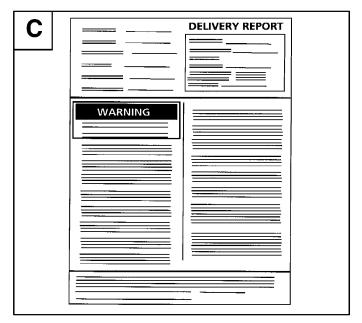

#### **ENGINE SERIAL NUMBER**

The engine serial number is located on the engine block, by the fuel injection pump [B].

The Delivery Report items must be explained to the owner/operator by the dealer. The dealer is to fill out the form and the owner/operator signs the form to indicate his understanding [C].