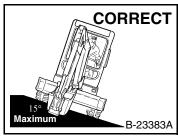

Never exceed a 15° slope to the side.

Never travel up a slope that exceeds 15°.

Never exceed 25° when going down or backing up a slope.

To leave excavator, lower the attachment.

A Stop the engine.

A Fasten seat belt securely.