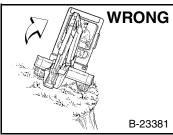

Use caution to avoid tipping - do not swing heavy load over side of track.

Operate on flat, level ground.

Keep bystanders out of maximum reach area.

Do not travel or turn with bucket extended.

A Never carry riders.

Never exceed a 15° slope to the side.

Never travel up a slope that exceeds 15°.

Never exceed 25° when going down or backing up a slope.

To leave excavator, lower the attachment.

A Stop the engine.

A Fasten seat belt securely.