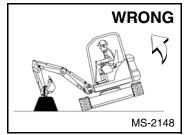

Use caution to avoid tipping - do not swing heavy load over side of track.

Operate on flat, level ground.

Keep bystanders out of maximum reach area.

Do not travel or turn with bucket extended.

A Never carry riders.