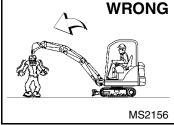

Use caution to avoid tipping - do not swing heavy load over side of track.

Operate on flat, level ground.

Keep bystanders out of maximum reach area.

Do not travel or turn with bucket extended.

A Never carry riders.