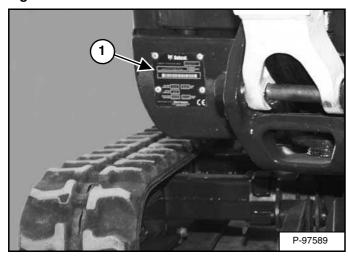

#### **Excavator Serial Number**

Figure 1

The excavator serial number plate (Item 1) [Figure 1] is located on the frame of the machine in the location shown.

Figure 2

Explanation of excavator Serial Number [Figure 2]: