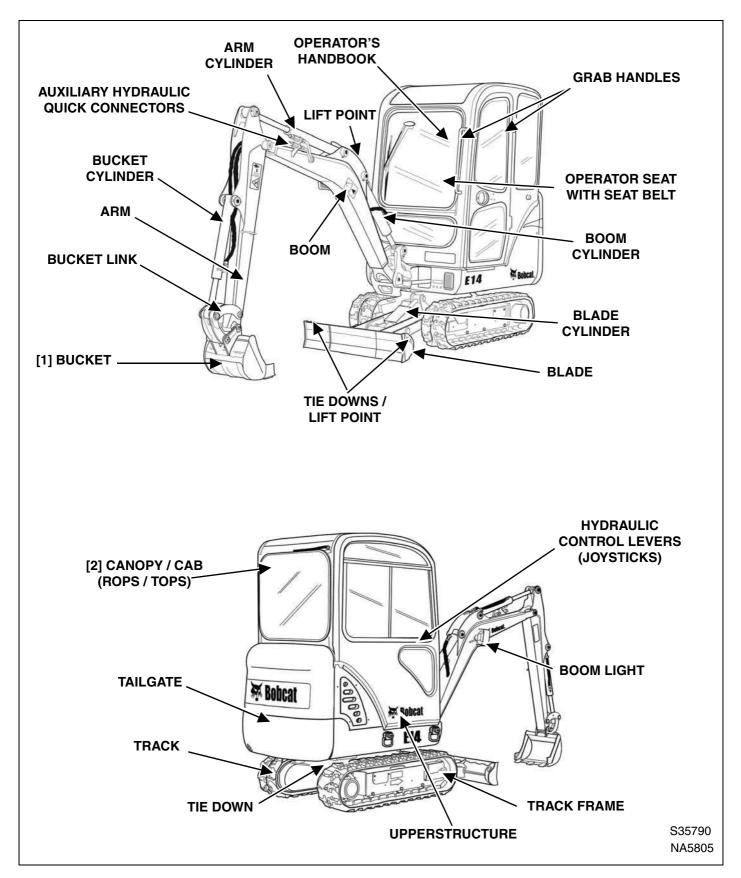

#### **Excavator Serial Number**

Figure 1

The excavator serial number plate (Item 1) [Figure 1] is located on the frame of the machine in the location shown.

Figure 2

Explanation of excavator Serial Number [Figure 2]:

- 1. The four digit Model / Engine Combination Module number identifies the model number and engine combination.
- 2. The five digit Production Sequence Number identifies the order which the excavator is produced.

#### **Engine Serial Number**

Figure 3

The engine serial number (Item 1) [Figure 3] is located on the side of the engine.

#### **DELIVERY REPORT**

Figure 4

The delivery report **[Figure 4]** must be filled out by the dealer and signed by the owner or operator when the Bobcat excavator is delivered. An explanation of the form must be given to the owner. Make sure it is filled out completely.

- [1] BUCKET Several different buckets and other attachments are available from the Bobcat excavator.
- [2] ROPS, TOPS (Roll Over Protective Structure / Tip Over Protective Structure) as standard equipment. The ROPS / TOPS meets ISO 12117-2 and ISO 12117.