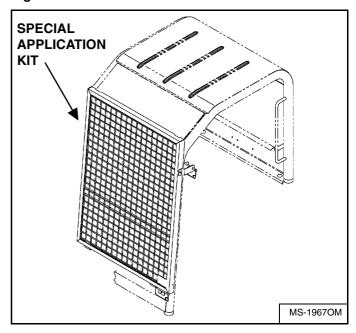

#### **Special Applications Kit**

Figure 6

The excavator must have the special applications kit **[Figure 6]** installed to meet the front guard requirements in ISO 10262 - level 1.

Kit includes a one piece screen guard.

See your Bobcat Dealer for more information.

#### **Special Applications Kit Inspection And Maintenance**

The Special Applications Kit must be regularly inspected and maintained. Inspect the screen for damage. Replace parts as necessary.