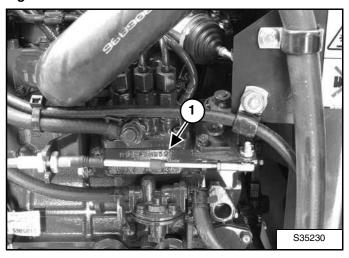

#### **Engine Serial Number**

Figure 3

The engine serial number (Item 1) [Figure 3] is located on the side of the engine.