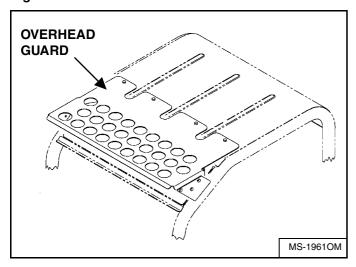

#### **Falling Object Guards (FOGS)**

Figure 5

Available for special applications that require protection from smaller objects that can fall on the canopy / cab or restrict material from entering canopy / cab openings [Figure 5] and [Figure 6].

The excavator must have the overhead guard [Figure 5] installed to meet the top guard requirements in ISO 10262.

See your Bobcat dealer for more information.