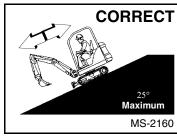

Never exceed a 15° slope to the side.

Never travel up a slope that exceeds 15°.

Never exceed 25° when going down or backing up a slope.

To leave excavator, lower the attachment.

A Stop the engine.

A Fasten seat belt securely.