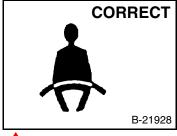

Never exceed a 15° slope to the side.

Never travel up a slope that exceeds 15°.

Never exceed 25° when going down or backing up a slope.

To leave excavator, lower the attachment.

A Stop the engine.

A Fasten seat belt securely.

#### **Have Training with Actual Operation**

- Operator training must consist of a demonstration and verbal instruction. This training is given by your Bobcat dealer before the product is delivered.
- The new operator must start in an area without bystanders and use all the controls until he or she can operate the machine and attachment safely under all conditions of the work area. Always fasten seat belt before operating.