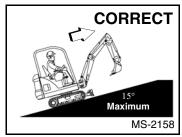

Never exceed a 15° slope to the side.

Never travel up a slope that exceeds 15°.

Never exceed 25° when going down or backing up a slope.

To leave excavator, lower the attachment.

A Stop the engine.

A Fasten seat belt securely.