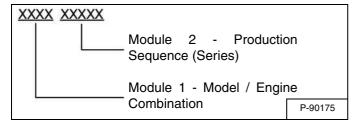

#### **Excavator Serial Number**

Figure 1

The excavator serial number plate (Item 1) [Figure 1] is located on the frame of the machine in the location shown.

Figure 2

Explanation of excavator Serial Number [Figure 2]:

- 1. The four digit Model / Engine Combination Module number identifies the model number and engine combination.
- 2. The five digit Production Sequence Number identifies the order which the excavator is produced.