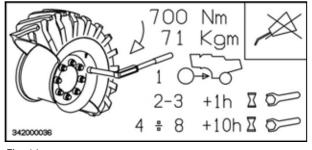

# 1.3.7 Gearbox identification

The gearbox identification plate is located on the front axle.

Fig. 10