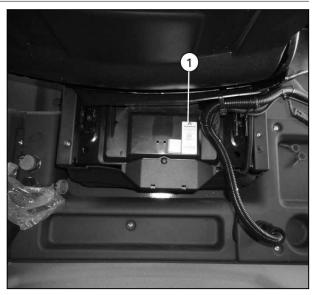

# 1.3.4 Operator seat identification

The identification plate is located on the seat support. If you move the seat fully forward, you can access it.

Fig. 7