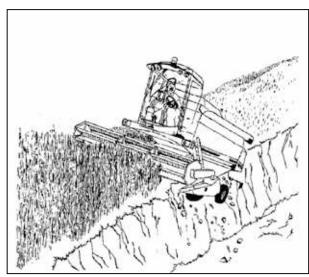

#### MF 9380 models

These models are designed for working on level ground to ensure even distribution of the crop inside the machine.

These models HAVE NOT been developed for working on sloping ground.

#### MF 9380 AL models

These models have been expressly designed for harvesting crops on hilly but firm ground.

The Auto Level system at the front ensures that the machine stays level on slopes with inclinations of up to 12%.