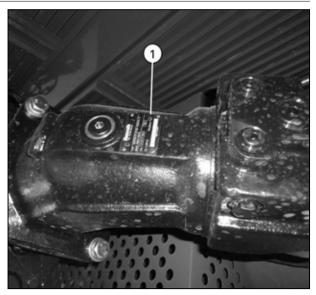

# 1.3.5 Hydrostatic pump identification

The type plate (1) is located on the front part of the pump.

Fig. 8

# 1.3.6 Hydrostatic motor identification

The type plate is located on the lower part of the motor.

Fig. 9