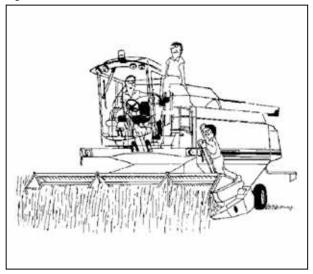

Machine performance may be limited by various factors such as harvesting speed, weather conditions, ground characteristics and the type and degree of ripeness of the crop.

When operating the machine, make sure the cab doors are shut. The operator and instructor (or trainee), if present, must remain seated in their respective seats with their seatbelts fastened (the operator should not drive the machine when standing).

The machines must be operated only by skilled operators who know all the machine's functions and harvesting techniques.

If the ground is uniform and the tires offer sufficient grip, the machine's stability is ensured on the following inclines: