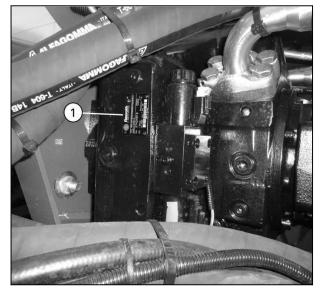

# 1.3.7 Gearbox identification

The gearbox identification plate is located on the front axle.

Fig. 10