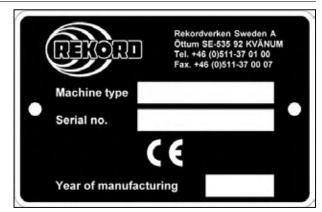

# 1.3.3 Cutting table identification

The cutting table can be identified by a metal plate (1) affixed on the left-hand side.

## NOTE:

This image shows a PF35 cutting table.

Fig. 6