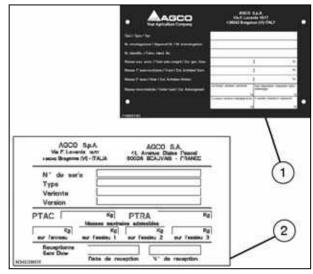

#### Combine approval and safety plates

The manufacturer's type plate (1), statutory for all countries (or (2), for France only), is positioned on the outer right-hand side of the operator platform and shows the following information:

- Combine type
- Approval number
- Combine serial number
- Total maximum permitted weight
- Weight (on both axles)
- Towing weight

For further details, please refer to the type approval certificate.

The safety plate (3) is located next to the approval plate, and guarantees that the combine was built in compliance with Machinery Directive 2006/42/EC as well as Directive 2004/108/EC.

This plate shows the following information:

- Manufacturing year
- Marketing year
- Model
- Combine serial number
- Crop type
- Total weight (normal configuration)
- Nominal engine power
- Maximum towing weight
- Maximum vertical load on the trailer hitch

In certain countries (e.g. Russia) these two plates are positioned next to an additional decal/plate corresponding to the approval for that specific country.

Fig. 2

Fig. 3