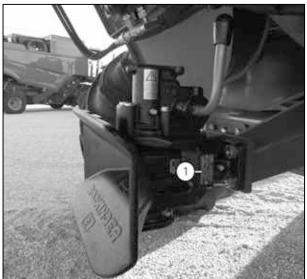

# 1.3.10 Maxi Spreader Identification (if fitted)

The type plate (1) on the Maxi Spreader is located on the right-hand side.

Fig. 13