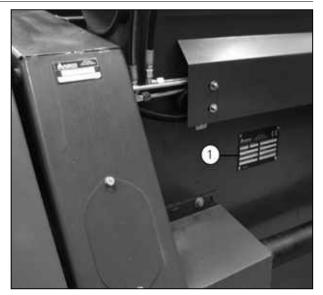

# 1.3.8 Straw chopper identification (if fitted)

The straw chopper type plate is located on the right-hand side next to the rotor support.

Fig. 11

# 1.3.9 Chaff spreader identification (if fitted)

The type plate is located on the right-hand side next to the chaff spreader adjustment lever.

Fig. 12