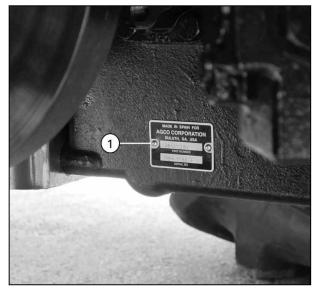

# 1.3.10 Maxi Spreader Identification (if fitted)

The type plate (1) on the Maxi Spreader is located on the right-hand side.

Fig. 13