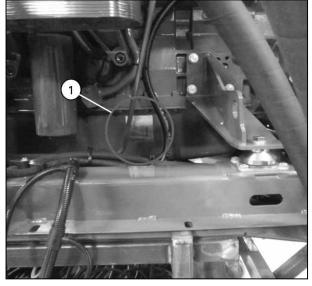

# 1.3.5 Hydrostatic pump identification

The type plate (1) is located on the front part of the pump.

Fig. 8

# 1.3.6 Hydrostatic motor identification

The type plate is located on the lower part of the motor.

Fig. 9