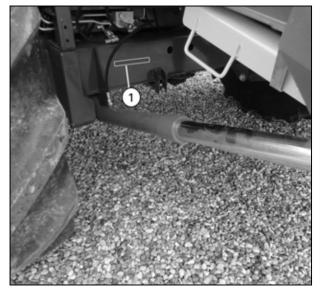

#### Combine identification

The combine type and serial number appear on the plate and are also punched onto the right-hand side of the frame (1).

Fig. 4