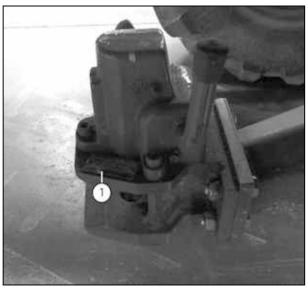

# 1.3.7 Gearbox identification

The gearbox identification plate is located on the front axle.

Fig. 10