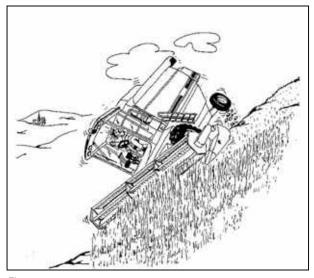

#### MF 9380 models

These models are designed for working on level ground to ensure even distribution of the crop inside the machine.

These models HAVE NOT been developed for working on sloping ground.

#### MF 9380 AL models

These models have been expressly designed for harvesting crops on hilly but firm ground.

The Auto Level system at the front ensures that the machine stays level on slopes with inclinations of up to 12%.