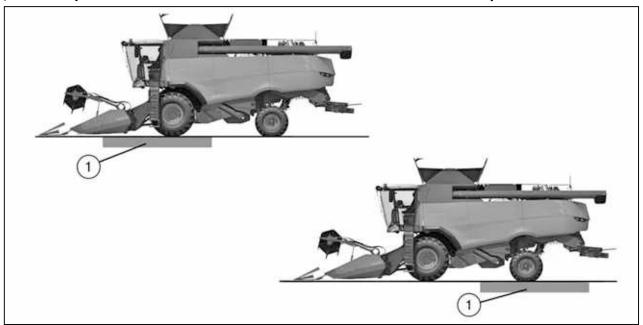

7 Weight

# 1.7.1 Weight distribution

The weight distribution on the two axles depends on how the combine is equipped.

If a cutting table other than the standard table is attached to the combine, please note that at least 20% of the total weight of the combine must rest on the rear axle.

In accordance with the above, ballast weights could be required at the rear of the combine.

#### Checking the total weight distribution (with table attached) on both axles

Ensure that the capacity of the weighing equipment is sufficient.

When weighed, the machine fuel tank must be filled and the operator must be in his seat.

Check that the load resting on each axle and the total weight do not exceed the maximum values permitted by the manufacturer and indicated in the documents for road transport.



Fig. 20

#### Proceed as follows:

- 1. Place the table approximately 350 mm from the ground.
- 2. Position the combine front axle in the middle of the weighing platform (1).
- **3.** Measure the weight (Ma).
- **4.** Position the rear axle in the middle of the weighing platform (1).
- **5.** Measure the weight (Mp).
- **6.** Calculate the total weight by adding up the two weights: Mt = Ma + Mp
- **7.** Determine whether 20% of the total mass of the machine is resting on the rear axle, by dividing Mp by Mt.

This ratio must be greater than or equal to 0.20, which as a percentage is 20%:

#### Mp: Mt $\ge$ 0.20 (or 20%)

If the calculated value is lower than 0.20, the weight on the rear axle must be increased by adding ballast weights (Mz).



**8.** When recalculating, the weight of the