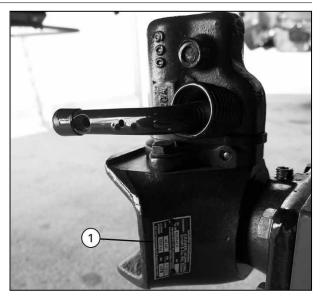

# 1.3.5 Hydrostatic pump identification

The type plate (1) is located on the front part of the pump.

Fig. 8