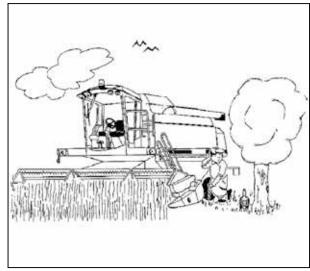

.

Before starting the machine, sound the horn several times and make sure that there are no people, domestic pets or obstacles nearby.

During maneuvers remember that the reversing audible alarm might not be understood by some people, for example children, as a danger signal.

#### **Combine road transport**

 The combine must be operated only by responsible personnel, trained and authorized to work with the machine. Avoid operating the combine when physically unfit: it is better to interrupt work than to risk an accident.



38

#### WARNING:

Operators must not use alcohol or drugs: which may impact their alertness or co-ordination when operating the combine. Operators on prescription or over-the-counter drugs need a doctor's note to certify that they can operate the combine properly.



Fig. 1

- In many countries (e.g. Italy and France) a driving license is required if the combine is to be driven on public roads.
- Operators must familiarize themselves with the provisions of the Road Traffic Acts and of the
  regulations thereunder in order to ensure that, when taking the combine on public roads, they comply
  with the relevant statutory requirements. They must keep a suitable speed for road and traffic
  conditions and ensure that all the machine safety devices (if required) are fitted and working properly.

# The grain tank must be empty and the unloading auger must be turned in.

- If the machine is equipped with a straw chopper, the diffuser must be in the working position (lowered) during road transport, unless the table trailer is attached to the machine. In this