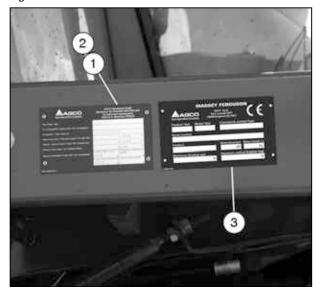

#### Combine approval and safety plates

The manufacturer's type plate (1), statutory for all countries (or (2), for France only), is positioned on the outer right-hand side of the operator platform and shows the following information:

- Combine type
- Approval number
- Combine serial number
- Total maximum permitted weight
- Weight (on both axles)
- Towing weight

For further details, please refer to the type approval certificate.

The safety plate (3) is located next to the approval plate, and guarantees that the combine was built in compliance with Machinery Directive 2006/42/EC as well as Directive 2004/108/EC.