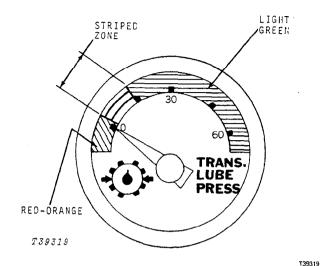

SECTION 13 - MISCELLANEOUS VEHICLE

Group 1370 - Lubrication Systems

SECTION 16 - ELECTRICAL SYSTEM

Group 1671 - Batteries, Support and Cables

Group 1672 - Alternator, Regulator and Charging System Wiring

Group 1673 - Lighting System

Group 1674 - Wiring Harness and Switches

Group 1675 - System Controls

Group 1676 - Instruments and Indicators

Group 1699 - Specifications and Special Tools

SECTION 17 - FRAME, CHASSIS OR SUPPORTING STRUCTURE