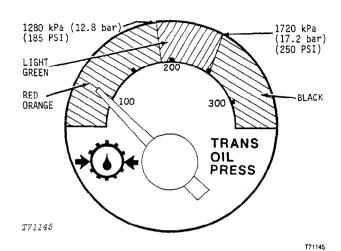

Group 1674 - Wiring Harness and Switches

Group 1675 - System Controls

Group 1676 - Instruments and Indicators

Group 1699 - Specifications and Special Tools

SECTION 17 - FRAME, CHASSIS OR SUPPORTING STRUCTURE