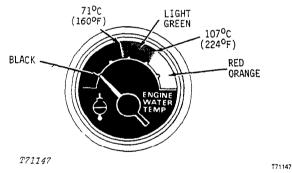

Group 1674 - Wiring Harness and Switches

Group 1675 - System Controls

Group 1676 - Instruments and Indicators

Group 1699 - Specifications and Special Tools

SECTION 17 - FRAME, CHASSIS OR SUPPORTING STRUCTURE