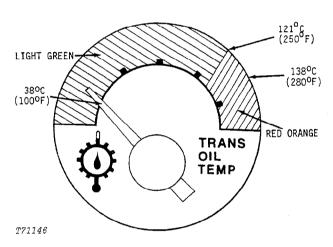

Group 1674 - Wiring Harness and Switches

Group 1675 - System Controls

Group 1676 - Instruments and Indicators

Group 1699 - Specifications and Special Tools

SECTION 17 - FRAME, CHASSIS OR SUPPORTING STRUCTURE