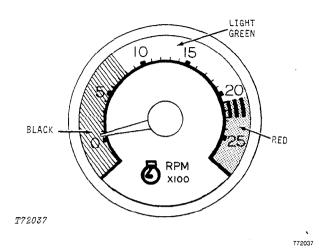

Group 1674 - Wiring Harness and Switches

Group 1675 - System Controls

Group 1676 - Instruments and Indicators

Group 1699 - Specifications and Special Tools

SECTION 17 - FRAME, CHASSIS OR SUPPORTING STRUCTURE