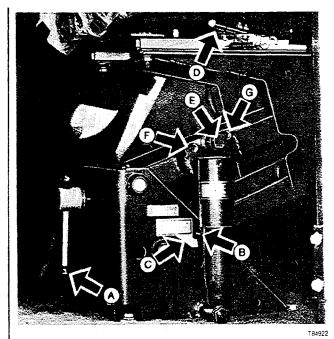

oblems later on. This will promote strong dealer-customer relations and present the dealer an opportunity to answer questions that may have arisen during the first few days of operation.

During the inspection service, the dealer has the further opportunity of promoting the possible sale of other new equipment.

Check operation of all controls and instruments for freedom of movement and correct operation.

\*Numbers in parenthesis are same as item numbers on the periodic maintenance chart on your scraper.

## 1. Cab Equipment

Check the operation of the following equipment: seat belt, right (R.H.) window, vandal cover and locks, door, steering wheel, dome light, auxiliary heater. Make adjustments, if necessary.

Cab equipment checked

Yes No

### 2. Seat

Check the operation of the seat.



- A-Weight Adjustment Lever
- B-Pointer
- C-Ride Zone
- D-Forward or Rearward Adjustment Lever
- E-Cap Screw
- F-Soft Ride
- G--Firm Ride

Fig. 54-Seat

## Adjustment for Weight

While seated, turn lever A clockwise to lower the seat. Turn the lever counterclockwise to raise the seat.

Change the height so the pointer (B) is in the ride zone (C).

### **Adjustment Forward or Rearward**

While seated, move lever (D) to the left (L.H.). Slide the seat to the desired position. Release the lever.

### Adjustment for Ride

Install the shock absorber cap screw (E) in the front hole (F) for a soft ride, or in the rear hole (G) for a firm ride

## **Up-Latch Lever**

While seated, pivot lever E rearward before standing to lock the seat in position.

The lever will automatically release when you