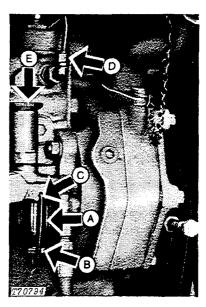

r.

When air temperature is below 27°C (80°F), the temperature of air from the louvers must be less than 10°C (50°F).

7 - If the unit does not operate correctly or if the pressure indicator light goes on, see Section 90, Group 9031.

Air conditioner checked

Yes No

T70794

#### 12. Cab Recirulating air Filter (22)



Fig. 24-Recircuilating Air Filter

Remove cover and filter.

If required, wash filter in warm, soapy water.

Rinse and dry.

#### 13. Cab Fresh Air Filter (18)



Fig. 25-Fresh Air Filter

Remove cover. Pull out filter.

To clean filter:

Tap filter onflat surface, dirty side down.

Blow low-pressure compressed air through filter opposite to normal air flow.

If required, wash filter in warm, soapy water. Rinse and dry.

### 14. Injection Pump Sediment Bowl and Filter (28)



Fig. 26-Sediment Bowl and Filter

Check sediment bowl (A) for dirt and water.

If bowl needs cleaning, loosen nut (B).

Swing clip (C) away from bowl.

Remove bowl and filter.

Clean the bowl and filter.

Assemble all parts.

Be sure bowl gasket fits correctly.

Bleed the fuel system.

Bleeding the Fuel System:

Loosen fuel line (D).

Loosen the primer (E). Pump the primer until fuel free of bubbles flows from the fuel line.

Tighten the fuel line.

Push the primer down Tighten it by hand.

# 15. Water Separator (2)



A-Vent Screw

B---Drain Petcock

Fig. 27-Water Separator

The water separator is located on bowl frame, under left rear fender.

Drain water and sediment when engine is cold.

Loosen drain petcock (B) shown.

Drain liquid until fuel flows from petcock.

Tighten drain petco