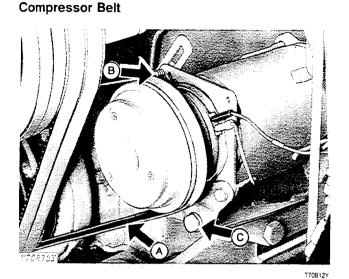

Group 2199 - Specifications and Special Tools

SECTION 35 - SCRAPER AND HAULAGE DEVICE

Group 3501 - Blades or Cutting Edges

Group 3540 - Frames

Group 3560 - Hydraulic System

Group 3599 - Specifications and Special Tools