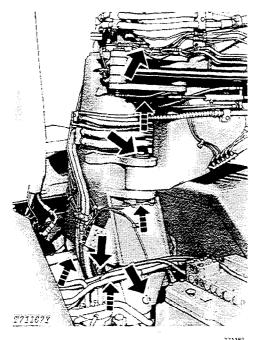

Group 2199 - Specifications and Special Tools

SECTION 35 - SCRAPER AND HAULAGE DEVICE

Group 3501 - Blades or Cutting Edges

Group 3540 - Frames

Group 3560 - Hydraulic System

Group 3599 - Specifications and Special Tools