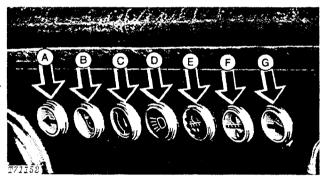

SECTION 13 - MISCELLANEOUS VEHICLE

Group 1370 - Lubrication Systems

SECTION 16 - ELECTRICAL SYSTEM

Group 1671 - Batteries, Support and Cables

Group 1672 - Alternator, Regulator and Charging System Wiring

Group 1673 - Lighting System

Group 1674 - Wiring Harness and Switches

Group 1675 - System Controls

Group 1676 - Instruments and Indicators

Group 1699 - Specifications and Special Tools

SECTION 17 - FRAME, CHASSIS OR SUPPORTING STRUCTURE