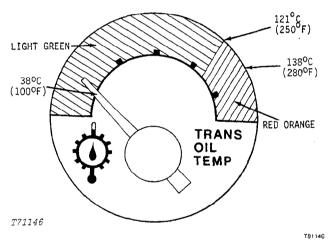

Group 1674 - Wiring Harness and Switches

Group 1675 - System Controls

Group 1676 - Instruments and Indicators

Group 1699 - Specifications and Special Tools

SECTION 17 - FRAME, CHASSIS OR SUPPORTING STRUCTURE