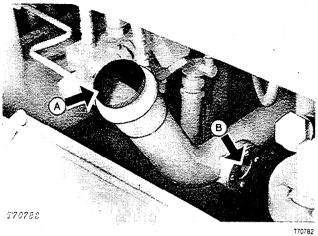

Group 2199 - Specifications and Special Tools

SECTION 35 - SCRAPER AND HAULAGE DEVICE

Group 3501 - Blades or Cutting Edges

Group 3540 - Frames

Group 3560 - Hydraulic System

Group 3599 - Specifications and Special Tools