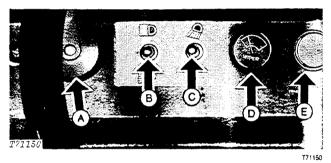

hen operating under constant heavy loads, the gauge must show in the light green zone.

DO NOT operate the scraper when the needle is in the red-orange zone. If needle is in this zone, stop the scraper. Check transmission filter. If filter is not clogged and needle is still in red-orange zone, see your John Deere dealer.

NOTE: Transmission lube pressure will vary with engine speed and oil temperature.



Fig. 10-Hydrostatic Charge Pressure Gauge

Normal operating range is in light green zone. If gauge registers in red-orange zone, stop the scraper. Find the cause.



rango io indicatad by the rigi

Normal operating range is indicated by the right (R.H.) green zone.

If the indicator hand is not in this green zone, troubleshoot the electrical system.

Check the operation of the switches.



Fig. 12-Switches

- A Turn Signal Switch Lift switch to flash right (R.H.) turn signal. Push down switch to first position to flash left (L.H.) turn signal. Push switch all the way down to flash all four turn signal lights.
- B Headlight Switch Activate switch upward to turn on four headlights and taillights. Push switch downward to turn on two low beam headlights and tail lights.
- C Work Light Switch Activate switch to turn on two rear work lights.
- D Wiper Switch Turn switch clockwise for low or high speed wiper action.
- E Starting Aid Button Remove starting fluid can from engine. Push starting aid button. Listen for solenoid click.



Fig. 13-Switches

- F Buzzer Read information on indicator lights below.
- G Cigar Lighter Push to activate.
- H Horn Switch Push the button to sound