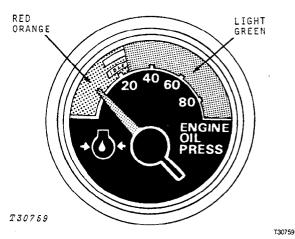

pointer (B) is in the ride zone (C).

\*Numbers in parenthesis are same as item numbers on the periodic maintenance chart on your scraper.

#### Adjustment Forward or Rearward

While seated, move lever D to the left (L.H.). Slide the seat to the desired position. Release the lever.

#### Adjustment for Ride

Install the shock absorber cap screw (E) in the front hole (F) for a soft ride, or in the rear hole (G) for a firm ride.

#### **Up-Latch Lever**

While seated, pivot lever E rearward before standing to lock the seat in position.

The lever will automatically release when you sit.

Seat operation checked

Yes No

### 3. Gauges, Switches, and Indicator Lights



T40227N

T40227N

Fig. 2-Fuel Level Gauge

Add a small amount of fuel to the fuel tank. Check the action of the fuel gauge.



Fig. 3-Engine Oil Pressure Gauge

Normal operating range is 170-550 kPa (1.7-5.5 bar) (25-80 psi).

If the indicator hand goes into the red-orange zone, stop the scraper. Check the engine oil level. If the oil level is not low, check for restrictions in the oil lines or wrong viscosity oil.



Fig. 4-Speedometer

The speedometer shows scraper speeds from 0 to 55 km/h (0 to 34 mph). Red background at 46.7 km/h (29 mph) and over shows overspeed.



Fig. 5-Tachometer

The tachometer shows engine rpm from 0 to 2500 rpm. Normal operating range is 925 to 2300 rpm.



Fig. 6-Transmission Oil Temperature Gauge

The light green zone shows the normal operating range, 38-121°C (100-250°F).

If the indicator hand enters the red zone, operate in a lower gear. If the hand remains in the red zone, chec