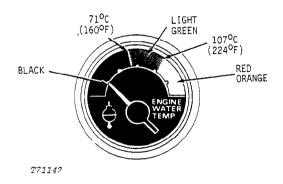

Group 1674 - Wiring Harness and Switches

Group 1675 - System Controls

Group 1676 - Instruments and Indicators

Group 1699 - Specifications and Special Tools

SECTION 17 - FRAME, CHASSIS OR SUPPORTING STRUCTURE