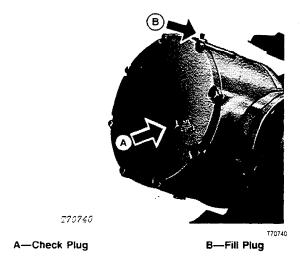

If not, add oil specified on page I-V-3. Do not overfill.

Hydraulic oil level checked

Yes No

# 25. Transmission Oil Level (10)

Check transmission oil level.



A-Sight Glass

B—Filler Plug

Fig. 39-Transmission Oil Level

Park scraper on a level surface. Lower bowl to ground. Run engine at slow idle. Sight glass must be full of oil. If not, remove filler plug. Add oil specified on page I-V-3. Install filler plug and sight glass cover.

Transmission oil level checked

Yes No

# 26. Drive Axle Oil Level (39)

Check the drive axle oil level.



Fig. 40-Fill Plug

Remove fill plug. Oil must be to level of the fill plug. If not, add oil specified on page I-V-3. Install plug.

Drive axle oil level checked

Yes No

# 27. Elevator Gearbox Oil Level (46)

Check the elevator gearbox oil level.



Fig. 41-Elevator Gearbox Oil Level

- Remove check plug (A). Oil should be level with plug.
- 2 If not, remove fill plug (B). Add oil specified on page I-V-3.

Install check plug and fill plug.

Elevator gearbox oil level checked

es No

# 28. Fuel Pump (4)

The electric fuel pump is in the left (L.H.) rear side of the scraper bowl next to the fuel tank.





A—Fuel Outlet
B—Wiring Lead
C—Fuel Inlet

D—Filter and Magnet E—Gasket

F-Bottom Cover

Fig. 42-Electric Fuel Pump

Close the fuel tank shut-off valve.

Remove cover (F), gasket (E), magnet and filter (D). Clean the magnet. If the filter is dirty or damaged, install a new one.

Install the magnet and filter, cover, and gasket. Open the shut-off valve.

Remove air from the fuel system.



A-Drain Screws B-Fuel Filters

C-Fuel Line Fi