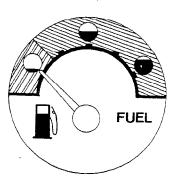

ever
- E-Cap Screw
- F-Soft Ride
- G--Firm Ride

Fig. 54-Seat

## Adjustment for Weight

While seated, turn lever A clockwise to lower the seat. Turn the lever counterclockwise to raise the seat.

Change the height so the pointer (B) is in the ride zone (C).

### **Adjustment Forward or Rearward**

While seated, move lever (D) to the left (L.H.). Slide the seat to the desired position. Release the lever.

### Adjustment for Ride

Install the shock absorber cap screw (E) in the front hole (F) for a soft ride, or in the rear hole (G) for a firm ride

## **Up-Latch Lever**

While seated, pivot lever E rearward before standing to lock the seat in position.

The lever will automatically release when you sit.

Seat operation checked

T465277

Yes No

# 3. Gauges, Switches, and Indicator Lights



Fig. 55-Fuel Level Gauge

Add a small amount of fuel to the fuel tank. Check the action of the fuel gauge.



Fig. 56-Engine Oil Pressure Gauge

Normal operating range is 170-550 kPa (1.7-5.5 bar) (25-80 psi).

If the indicator hand goes into the red-orange zone, stop the scraper. Check the engine oil level. If the oil level is not low, check for restrictions in the oil lines or wrong viscosity oil.



Fig. 57-Speedometer

The speedometer shows scraper speeds from 0 to 55 km/h (0 to 34 mph). Red background at 47 km/h (29 mph) and above shows overspeed.



Fig. 58-Tachometer

The tachometer shows engine rpm from 0 to 2500 rpm. Normal operating range is 925 to 2300 rpm.



Fig. 59-Transmission Oil Temperature Gauge

The light green zone shows the normal operating range, 38-121°C (100-250°F