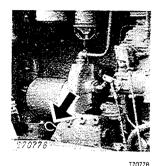

sag should not vary more than 1 in. (25 mm) from side to side.

If adjustment is needed, see page I-IV-31.

18. Air Intake System (36)



A-Restriction Indicator

B—Clamps

Fig. 30-Air Intake System

Check the restriction indicator (A). If the red signal can be fully seen, check the air intake system for a restriction.

Inspect clamps (B) on hoses connecting the air cleaner and the engine. Tighten the hose clamps. Inspect the hoses for cracks.

Air intake system checked

Yes No

### 19. Batteries

Check terminals and connections.



Fig. 31-Battery (Calcium/Lead Battery Illustrated)

If terminals are corroded, clean them with a stiff brush.

Clean batteries with a damp cloth, if necessary.

Batteries checked

Yes No

## 20. Engine Crankcase Oil Level (29)

Check the crankcase oil level.



Fig. 32-Dipstick

Park scraper on level surface. Lower bowl to ground. Stop engine. Wait ten minutes for oil to drain into crankcase. Oil should be between marks on dipstick. If not, add oil specified on page I-V-4.

Crankcase oil level checked

es No

### 21. Coolant Conditioner-Filter

Check coolant conditioner-filter valves.



Fig. 33-Conditioner-Filter Valves

Valves must be open. Turn valves counterclockwise to open them.

Coolant conditioner-filter checked

es No

# 22. Radiator Coolant Level (27)

Check coolant level.





T710467614

Fig. 34-Checking Coolant Level

Coolant should be seen in sight glass when engine is cold. If not, remove radiator cap.

CAUTION: Do not remove radiator cap unless the engine is cool. Then loosen the cap slowly to the stop. Release pressure before r