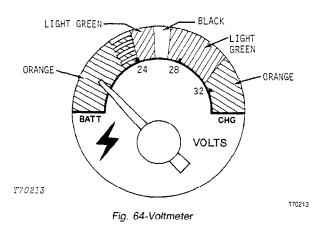

SECTION 13 - MISCELLANEOUS VEHICLE

Group 1370 - Lubrication Systems

SECTION 16 - ELECTRICAL SYSTEM

Group 1671 - Batteries, Support and Cables

Group 1672 - Alternator, Regulator and Charging System Wiring

Group 1673 - Lighting System

Group 1674 - Wiring Harness and Switches

Group 1675 - System Controls

Group 1676 - Instruments and Indicators

Group 1699 - Specifications and Special Tools

SECTION 17 - FRAME, CHASSIS OR SUPPORTING STRUCTURE