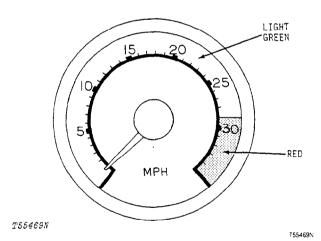

.

### Adjustment for Ride

Install the shock absorber cap screw (E) in the front hole (F) for a soft ride, or in the rear hole (G) for a firm ride

## **Up-Latch Lever**

While seated, pivot lever E rearward before standing to lock the seat in position.

The lever will automatically release when you sit.

Seat operation checked

T465277

Yes No

# 3. Gauges, Switches, and Indicator Lights



Fig. 55-Fuel Level Gauge

Add a small amount of fuel to the fuel tank. Check the action of the fuel gauge.



Fig. 56-Engine Oil Pressure Gauge

Normal operating range is 170-550 kPa (1.7-5.5 bar) (25-80 psi).

If the indicator hand goes into the red-orange zone, stop the scraper. Check the engine oil level. If the oil level is not low, check for restrictions in the oil lines or wrong viscosity oil.



Fig. 57-Speedometer

The speedometer shows scraper speeds from 0 to 55 km/h (0 to 34 mph). Red background at 47 km/h (29 mph) and above shows overspeed.



Fig. 58-Tachometer

The tachometer shows engine rpm from 0 to 2500 rpm. Normal operating range is 925 to 2300 rpm.



Fig. 59-Transmission Oil Temperature Gauge

The light green zone shows the normal operating range, 38-121°C (100-250°F).

If the indicator hand enters the red zone, operate in a lower gear. If the hand remains in the red zone, check the transmission oil level.

If these possible solutions do not lower the oil temperature, do not operate the scraper.



Fig. 60-Transmission Oil Pressure Gauge

The light green zone shows the normal operating range.

IMPORTANT: If the indicator hand is in either redorange zone or black zo