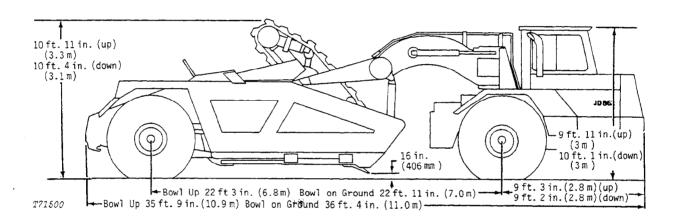

aper axle                                                                       | 17,139    | 7 774  |
|                      | Total                                                                              | 49,189    | 22 312 |
| Loaded:              | Drive axle                                                                         | 44,400    | 20 140 |
|                      | Scraper axle                                                                       | 44,789    | 20 316 |
|                      | Total                                                                              | 89,189    | 40 456 |
|                      |                                                                                    |           |        |

Tires:

#### JD862 SCRAPER DIMENSIONS





#### **CUSTOMARY HARDWARE TORQUE**

NOTE: Torques shown are for dry (no lubrication on threads) hardware.

NOTE: Torque wrench tolerance is  $\pm$  10 percent of specified torque.

#### Customary Hardware

|                          |        | $\rangle$ |        | $\hookrightarrow$ | (      |        |
|--------------------------|--------|-----------|--------|-------------------|--------|--------|
| Cap Screw<br>Size-Inches | Grade  | . B       | Grad   | e D               | Grad   | le F   |
|                          | lb-ft. | (N-m)     | lb-ft. | (N-m)             | lb-ft. | (N-m)  |
| 1/4                      | 1      |           | 10     | (14)              | 14     | (19)   |
| 5/16                     |        |           | 20     | (27)              | 30     | (41)   |
| 3/8