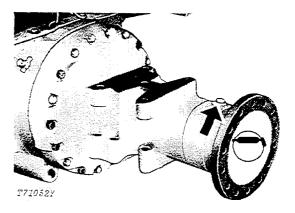

Group 2199 - Specifications and Special Tools

SECTION 35 - SCRAPER AND HAULAGE DEVICE

Group 3501 - Blades or Cutting Edges

Group 3540 - Frames

Group 3560 - Hydraulic System

Group 3599 - Specifications and Special Tools