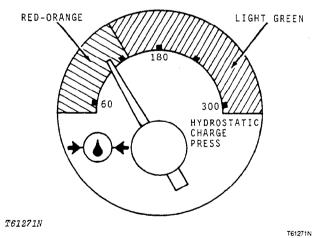

gh for a short time after the engine starts.



Fig. 8-Engine Coolant Temperature Gauge

The light green zone shows the normal operating temperatures, 71-107°C (160-224°F).

IMPORTANT: If the indicator hand goes into the RED-ORANGE ZONE, stop the engine and find the cause.



Fig. 9-Transmission Lube Pressure Gauge

When engine is running at slow idle, the gauge must show in striped zone. When operating under constant heavy loads, the gauge must show in the light green zone.

DO NOT operate the scraper when the needle is in the red-orange zone. If needle is in this zone, stop the scraper. Check transmission filter. If filter is not clogged and needle is still in red-orange zone, see your John Deere dealer.

NOTE: Transmission lube pressure will vary with engine speed and oil temperature.



Fig. 10-Hydrostatic Charge Pressure Gauge

Normal operating range is in light green zone. If gauge registers in red-orange zone, stop the scraper. Find the cause.



rango io indicatad by the rigi

Normal operating range is indicated by the right (R.H.) green zone.

If the indicator hand is not in this green zone, troubleshoot the electrical system.

Check the operation of the switches.



Fig. 12-Switches

- A Turn Signal Switch Lift switch to flash right (R.H.) turn signal. Push down switch to first position to flash left (L.H.) turn signal. Push switch all the way down to flash all four turn signal lights.
- B Headlight Switch Activate switch upward to turn on four headlights and taillights. Push switch downward to turn on two low beam headlights and tail lights.
- C Work Light Switch