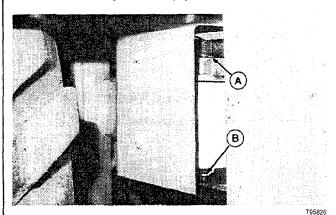

ull out filter.

To clean filter:

Tap filter onflat surface, dirty side down.

Blow low-pressure compressed air through filter opposite to normal air flow.

If required, wash filter in warm, soapy water. Rinse and dry.

### 14. Injection Pump Sediment Bowl and Filter (28)



Fig. 26-Sediment Bowl and Filter

Check sediment bowl (A) for dirt and water.

If bowl needs cleaning, loosen nut (B).

Swing clip (C) away from bowl.

Remove bowl and filter.

Clean the bowl and filter.

Assemble all parts.

Be sure bowl gasket fits correctly.

Bleed the fuel system.

Bleeding the Fuel System:

Loosen fuel line (D).

Loosen the primer (E). Pump the primer until fuel free of bubbles flows from the fuel line.

Tighten the fuel line.

Push the primer down Tighten it by hand.

# 15. Water Separator (2)



A-Vent Screw

B---Drain Petcock

Fig. 27-Water Separator

The water separator is located on bowl frame, under left rear fender.

Drain water and sediment when engine is cold.

Loosen drain petcock (B) shown.

Drain liquid until fuel flows from petcock.

Tighten drain petcock.

NOTE: If fuel does not flow, loosen vent screw (A).

# 16. Fuel Tank Sump (1)



Fig. 28-Bottom of Fuel Tank

Open drain cock (B).

Drain water or sediment. Close drain cock.

NOTE: Fill fuel tank (A) after shutdown each day.

This view is of the bottom of the fuel tank.

# 17. Elevator Chain Sag (43)



T84945

A-Lower Idler

B---Center Idler

C—Elevator Frame

D-Upper Idler

E—Chain F—7 to 12 in. (18 to 31 cm)

Fig. 29-Elevator Chain

Measure chain sag between box section of elevator frame and top of chain sideba