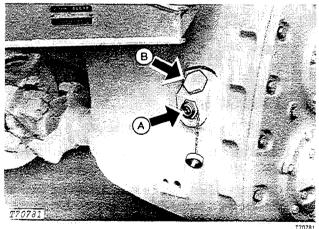

Group 2199 - Specifications and Special Tools

SECTION 35 - SCRAPER AND HAULAGE DEVICE

Group 3501 - Blades or Cutting Edges

Group 3540 - Frames

Group 3560 - Hydraulic System

Group 3599 - Specifications and Special Tools