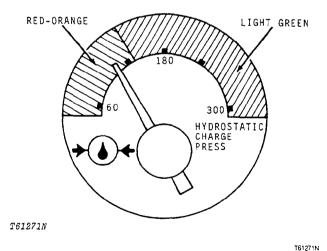

SECTION 13 - MISCELLANEOUS VEHICLE

Group 1370 - Lubrication Systems

SECTION 16 - ELECTRICAL SYSTEM

Group 1671 - Batteries, Support and Cables

Group 1672 - Alternator, Regulator and Charging System Wiring

Group 1673 - Lighting System

Group 1674 - Wiring Harness and Switches

Group 1675 - System Controls

Group 1676 - Instruments and Indicators

Group 1699 - Specifications and Special Tools

SECTION 17 - FRAME, CHASSIS OR SUPPORTING STRUCTURE