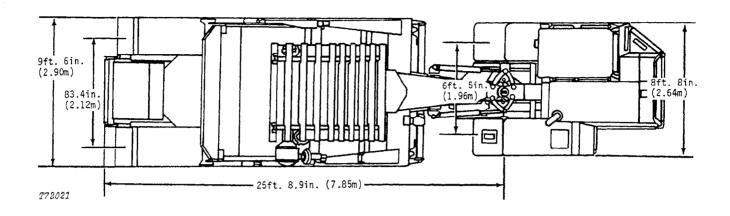

craper axle                                                                       | 17,139    | 7 774  |
|                      | Total                                                                              | 49,189    | 22 312 |
| Loaded:              | Drive axle                                                                         | 44,400    | 20 140 |
|                      | Scraper axle                                                                       | 44,789    | 20 316 |
|                      | Total                                                                              | 89,189    | 40 456 |
|                      |                                                                                    |           |        |

Tires:

#### JD862 SCRAPER DIMENSIONS





#### **CUSTOMARY HARDWARE TORQUE**

NOTE: Torques shown are for dry (no lubrication on threads) hardware.

NOTE: Torque wrench tolerance is  $\pm$  10 percent of specified torque.

#### Customary Hardware

|                          |        | $\rangle$ |        | $\hookrightarrow$ | (      |        |
|--------------------------|--------|-----------|--------|-------------------|--------|--------|
| Cap Screw<br>Size-Inches | Grade  | . B       | Grad   | e D               | Grad   | le F   |
|                          | lb-ft. | (N-m)     | lb-ft. | (N-m)             | lb-ft. | (N-m)  |
| 1/4                      | 1      |           | 10     | (14)              | 14     | (19)   |
| 5/16                     |        |           | 20     | (27)              | 30     | (41)   |
| 3/8