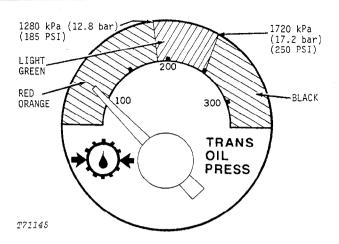

Group 1674 - Wiring Harness and Switches

Group 1675 - System Controls

Group 1676 - Instruments and Indicators

Group 1699 - Specifications and Special Tools

SECTION 17 - FRAME, CHASSIS OR SUPPORTING STRUCTURE