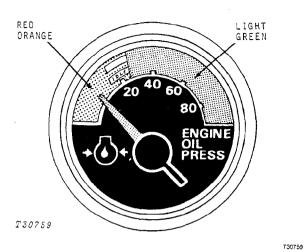

ver A clockwise to lower the seat. Turn the lever counterclockwise to raise the seat.

Change the height so the pointer (B) is in the ride zone (C).

### **Adjustment Forward or Rearward**

While seated, move lever (D) to the left (L.H.). Slide the seat to the desired position. Release the lever.

### Adjustment for Ride

Install the shock absorber cap screw (E) in the front hole (F) for a soft ride, or in the rear hole (G) for a firm ride

## **Up-Latch Lever**

While seated, pivot lever E rearward before standing to lock the seat in position.

The lever will automatically release when you sit.

Seat operation checked

T465277

Yes No

# 3. Gauges, Switches, and Indicator Lights



Fig. 55-Fuel Level Gauge

Add a small amount of fuel to the fuel tank. Check the action of the fuel gauge.



Fig. 56-Engine Oil Pressure Gauge

Normal operating range is 170-550 kPa (1.7-5.5 bar) (25-80 psi).

If the indicator hand goes into the red-orange zone, stop the scraper. Check the engine oil level. If the oil level is not low, check for restrictions in the oil lines or wrong viscosity oil.



Fig. 57-Speedometer

The speedometer shows scraper speeds from 0 to 55 km/h (0 to 34 mph). Red background at 47 km/h (29 mph) and above shows overspeed.



Fig. 58-Tachometer

The tachometer shows engine rpm from 0 to 2500 rpm. Normal operating range is 925 to 2300 rpm.



Fig. 59-Transmission Oil Temperature Gauge

The light green zone shows the normal operating range, 38-121°C (100-250°F).

If the indicator hand enters the red zone, operate in a lower gear. If the hand remains in the red zone, c