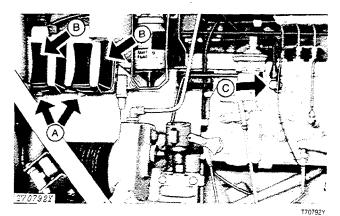

l (46)

Check the elevator gearbox oil level.



Fig. 41-Elevator Gearbox Oil Level

- Remove check plug (A). Oil should be level with plug.
- 2 If not, remove fill plug (B). Add oil specified on page I-V-3.

Install check plug and fill plug.

Elevator gearbox oil level checked

es No

# 28. Fuel Pump (4)

The electric fuel pump is in the left (L.H.) rear side of the scraper bowl next to the fuel tank.





A—Fuel Outlet
B—Wiring Lead
C—Fuel Inlet

D—Filter and Magnet E—Gasket

F-Bottom Cover

Fig. 42-Electric Fuel Pump

Close the fuel tank shut-off valve.

Remove cover (F), gasket (E), magnet and filter (D). Clean the magnet. If the filter is dirty or damaged, install a new one.

Install the magnet and filter, cover, and gasket. Open the shut-off valve.

Remove air from the fuel system.



A-Drain Screws B-Fuel Filters

C-Fuel Line Fitting

Fig. 43-Removing Air From Feed System

- 1. Be sure there is enough fuel in the fuel tank.
- 2. Loosen the fuel line fitting (C).
- 3. Turn the key switch on. The electric fuel pump will pump fuel.
- 4. Wait until fuel free from air bubbles flows from the fittina.
- 5. Tighten the fitting.
- 6. Turn the key switch off.

| Fuel pump checked            | Yes  | No |
|------------------------------|------|----|
| Air removed from fuel system | Yes. | No |

## 29. Tires (49)

Check air pressure in all tires with an accurate gauge having 7 kPa (1 psi) graduations.

NOTE: Do not use tire ballast.

| Tire<br>Size | Туре                 | Ply<br>Rating | Pres<br>Psi | sure<br>(kPa) |
|--------------|----------------------|---------------|------