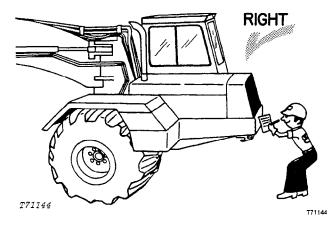

sed.

Do not remove the radiator cap unless the engine is cool. First, loosen the cap slowly to the stop. Then release all pressure in the cooling system before removing the cap.

Check the exhaust system regularly for leaks.

Release hydraulic pressure before working on the hydraulic system. Lower the bowl to the ground. Stop the engine. Move the steering wheel until the bowl does not move.

When checking hydraulic pressure, be sure to use the correct test gauge.

Before working on the fuel system, close the fuel shutoff valve.

Before working on the electrical system, or making a major overhaul, disconnect the batteries.

#### **KNOW EQUIPMENT IS READY!**

All parts should be in good condition and fastened in place.

#### CHECK IT OUT!

□ ROLL-OVER PROTECTIVE STRUCTURE□ SEAT BELT, ETC.





x98

Escaping fluid under pressure can penetreate the skin causing serious injury. Relieve pressure before disconnecting hydraulic or other lines. Tighten all connections before applying pressure. Keep hands and body away from pinholes and nozzles which eject fluids under high pressure. Use a piece of cardboard or paper to search for leaks. Do not use your hand.

If ANY fluid is injected into the skin, it must be surgically removed within a few hours by a doctor familiar with this type injury or gangrene may result. Avoid possible injury or death from machinery runaway.

Do not start engine by shorting across starter terminals. Machine will start in gear and will move if normal circuitry is bypassed

NEVER start engine while standing on ground. Start engine only from operator's seat, w