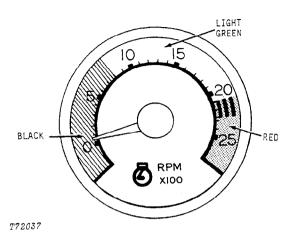

Group 1674 - Wiring Harness and Switches

Group 1675 - System Controls

Group 1676 - Instruments and Indicators

Group 1699 - Specifications and Special Tools

SECTION 17 - FRAME, CHASSIS OR SUPPORTING STRUCTURE