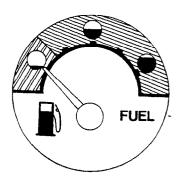

seated, turn lever A clockwise to lower the seat. Turn the lever counterclockwise to raise the seat.

Change the height so the pointer (B) is in the ride zone (C).

\*Numbers in parenthesis are same as item numbers on the periodic maintenance chart on your scraper.

#### Adjustment Forward or Rearward

While seated, move lever D to the left (L.H.). Slide the seat to the desired position. Release the lever.

#### Adjustment for Ride

Install the shock absorber cap screw (E) in the front hole (F) for a soft ride, or in the rear hole (G) for a firm ride.

#### **Up-Latch Lever**

While seated, pivot lever E rearward before standing to lock the seat in position.

The lever will automatically release when you sit.

Seat operation checked

Yes No

### 3. Gauges, Switches, and Indicator Lights



T40227N

T40227N

Fig. 2-Fuel Level Gauge

Add a small amount of fuel to the fuel tank. Check the action of the fuel gauge.



Fig. 3-Engine Oil Pressure Gauge

Normal operating range is 170-550 kPa (1.7-5.5 bar) (25-80 psi).

If the indicator hand goes into the red-orange zone, stop the scraper. Check the engine oil level. If the oil level is not low, check for restrictions in the oil lines or wrong viscosity oil.



Fig. 4-Speedometer

The speedometer shows scraper speeds from 0 to 55 km/h (0 to 34 mph). Red background at 46.7 km/h (29 mph) and over shows overspeed.



Fig. 5-Tachometer

The tachometer shows engine rpm from 0 to 2500 rpm. Normal operating range is 925 to 2300 rpm.



Fig. 6-Transmission Oil Temperature Gauge

The light green zone shows the normal operating range, 38-12