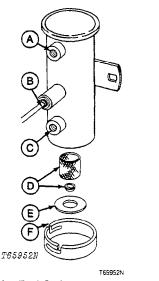

plug. Add oil specified on page I-V-3. Install filler plug and sight glass cover.

Transmission oil level checked

Yes No

# 26. Drive Axle Oil Level (39)

Check the drive axle oil level.



Fig. 40-Fill Plug

Remove fill plug. Oil must be to level of the fill plug. If not, add oil specified on page I-V-3. Install plug.

Drive axle oil level checked

Yes No

# 27. Elevator Gearbox Oil Level (46)

Check the elevator gearbox oil level.



Fig. 41-Elevator Gearbox Oil Level

- Remove check plug (A). Oil should be level with plug.
- 2 If not, remove fill plug (B). Add oil specified on page I-V-3.

Install check plug and fill plug.

Elevator gearbox oil level checked

es No

# 28. Fuel Pump (4)

The electric fuel pump is in the left (L.H.) rear side of the scraper bowl next to the fuel tank.





A—Fuel Outlet
B—Wiring Lead
C—Fuel Inlet

D—Filter and Magnet E—Gasket

F-Bottom Cover

Fig. 42-Electric Fuel Pump

Close the fuel tank shut-off valve.

Remove cover (F), gasket (E), magnet and filter (D). Clean the magnet. If the filter is dirty or damaged, install a new one.

Install the magnet and filter, cover, and gasket. Open the shut-off valve.

Remove air from the fuel system.



A-Drain Screws B-Fuel Filters

C-Fuel Line Fitting

Fig. 43-Removing Air From Feed System

- 1. Be sure there is enough fuel in the fuel tank.
- 2. Loosen the fuel line fitting (C).
- 3. Turn the key switch on. The electric fuel pump will pump fuel.
- 4. Wait until fuel free from air bubbles flows from the fittina.
- 5. Tighten the fitting.
- 6. Turn the key switch off.

| Fuel pump checked