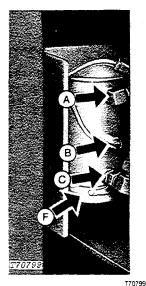

lug. Add oil specified on page I-V-3. Install filler plug and sight glass cover.

Transmission oil level checked

Yes No

# 26. Drive Axle Oil Level (39)

Check the drive axle oil level.



Fig. 40-Fill Plug

Remove fill plug. Oil must be to level of the fill plug. If not, add oil specified on page I-V-3. Install plug.

Drive axle oil level checked

Yes No

# 27. Elevator Gearbox Oil Level (46)

Check the elevator gearbox oil level.



Fig. 41-Elevator Gearbox Oil Level

- Remove check plug (A). Oil should be level with plug.
- 2 If not, remove fill plug (B). Add oil specified on page I-V-3.

Install check plug and fill plug.

Elevator gearbox oil level checked

es No

# 28. Fuel Pump (4)

The electric fuel pump is in the left (L.H.) rear side of the scraper bowl next to the fuel tank.





A—Fuel Outlet
B—Wiring Lead
C—Fuel Inlet

D—Filter and Magnet E—Gasket

F-Bottom Cover

Fig. 42-Electric Fuel Pump

Close the fuel tank shut-off valve.

Remove cover (F), gasket (E), magnet and filter (D). Clean the magnet. If the filter is dirty or damaged, install a new one.

Install the magnet and filter, cover, and gasket. Open the shut-off valve.

Remove air from the fuel system.



A-Drain Screws B-Fuel Filters

C-Fuel Line Fitting

Fig. 43-Removing Air From Feed System

- 1. Be sure there is enough fuel in the fuel tank.
- 2. Loosen the fuel line fitting (C).
- 3. Turn the key switch on. The electric fuel pump will pump fuel.
- 4. Wait until fuel free from air bubbles flows from the fittina.
- 5. Tighten the fitting.
- 6. Turn the key switch off.

| Fuel pump checked            |