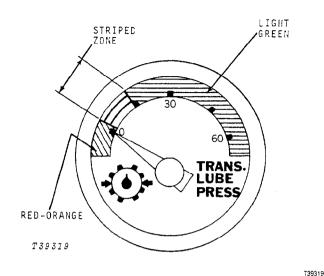

38-121°C (100-250°F).

If the indicator hand enters the red zone, operate in a lower gear. If the hand remains in the red zone, check the transmission oil level.

If these possible solutions do not lower the oil temperature, do not operate the scraper.



Fig. 7-Transmission Oil Pressure Gauge

The light green zone shows the normal operating range.

IMPORTANT: If the indicator hand is in either red-orange zone or black zone, stop the scraper and find the cause.

NOTE: During cold weather, the gauge will normally read high for a short time after the engine starts.



Fig. 8-Engine Coolant Temperature Gauge

The light green zone shows the normal operating temperatures, 71-107°C (160-224°F).

IMPORTANT: If the indicator hand goes into the RED-ORANGE ZONE, stop the engine and find the cause.



Fig. 9-Transmission Lube Pressure Gauge

When engine is running at slow idle, the gauge must show in striped zone. When operating under constant heavy loads, the gauge must show in the light green zone.

DO NOT operate the scraper when the needle is in the red-orange zone. If needle is in this zone, stop the scraper. Check transmission filter. If filter is not clogged and needle is still in red-orange zone, see your John Deere dealer.

NOTE: Transmission lube pressure will vary with engine speed and oil temperature.



Fig. 10-Hydrostatic Charge Pressure Gauge

Normal operating range is in light green zone. If gauge registers in red-orange zone, stop the scraper. Find the cause.



rango io indicatad by the rigi

Normal operating range is indicated by the right (R.H.) green zone.

If the