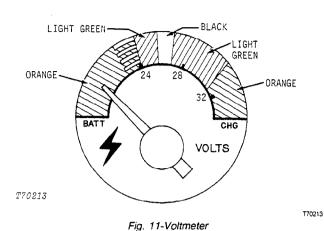

24°F).

IMPORTANT: If the indicator hand goes into the RED-ORANGE ZONE, stop the engine and find the cause.



Fig. 9-Transmission Lube Pressure Gauge

When engine is running at slow idle, the gauge must show in striped zone. When operating under constant heavy loads, the gauge must show in the light green zone.

DO NOT operate the scraper when the needle is in the red-orange zone. If needle is in this zone, stop the scraper. Check transmission filter. If filter is not clogged and needle is still in red-orange zone, see your John Deere dealer.

NOTE: Transmission lube pressure will vary with engine speed and oil temperature.



Fig. 10-Hydrostatic Charge Pressure Gauge

Normal operating range is in light green zone. If gauge registers in red-orange zone, stop the scraper. Find the cause.



rango io indicatad by the rigi

Normal operating range is indicated by the right (R.H.) green zone.

If the indicator hand is not in this green zone, troubleshoot the electrical system.

Check the operation of the switches.



Fig. 12-Switches

- A Turn Signal Switch Lift switch to flash right (R.H.) turn signal. Push down switch to first position to flash left (L.H.) turn signal. Push switch all the way down to flash all four turn signal lights.
- B Headlight Switch Activate switch upward to turn on four headlights and taillights. Push switch downward to turn on two low beam headlights and tail lights.
- C Work Light Switch Activate switch to turn on two rear work lights.
- D Wiper Switch Turn switch clockwise for low or high speed wiper action.
- E Starting Aid Button Remove starting f