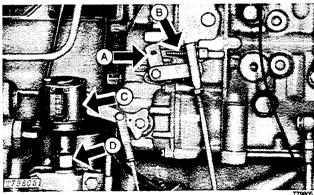

l shift to neutral and the indicator will flash "0".

NOTE: If lockup electrical system is not working, the lockup indicator will flash.

- 2. Move the shift lever to neutral.
- 3. The gear indicator will flash the gears that are working.
- 4. Switch to manual operation. Use only the working gears.

Transmission checked

Yes No

#### 5. Differential Lock Operation

Check the operation of the differential lock.



T71015Y

Fig. 19-Differential Lock Pedal

Start the engine. Engage the lock (A). Turn the steering wheel. If the lock is working correctly, steering resistance will be felt.

Differential lock checked

Yes No

#### 6. Engine Speed Linkage (30)

Check engine speeds when engine is at normal operating temperature.

IMPORTANT: Use only a calibrated tachometer to check engine speeds.



A—Control Lever
B—High Speed Stop Screw

C—Service Meter
D—Tachometer Drive

Fig. 20-Checking Engine Speeds

Remove service meter (C). Connect calibrated tachometer to tachometer drive (D).

Slow idle must be 925 rpm. Fast idle must be 2325 rpm.

Check injection pump linkage for full travel. Control lever (A) must hit high speed stop screw (B).

If engine speeds need adjustment, see page I-IV-26.

Engine speeds checked

Yes No

#### 7. Accumulator Action (24)

Check brake accumulator action. Brakes should operate for several applications after engine is stopped. Brakes should be solid for a minimum of five applications.

Accumulator checked

es N

#### 8. Brakes

Check the operation of the hydraulic brakes.



Fig. 21-Brake Pedal

Put the scraper in gear. Push down the brake pedal. Moder