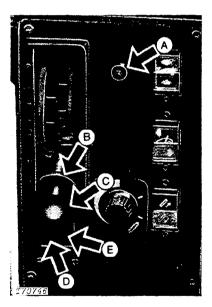

SECTION 13 - MISCELLANEOUS VEHICLE

Group 1370 - Lubrication Systems

SECTION 16 - ELECTRICAL SYSTEM

Group 1671 - Batteries, Support and Cables

Group 1672 - Alternator, Regulator and Charging System Wiring

Group 1673 - Lighting System

Group 1674 - Wiring Harness and Switches

Group 1675 - System Controls

Group 1676 - Instruments and Indicators

Group 1699 - Specifications and Special Tools

SECTION 17 - FRAME, CHASSIS OR SUPPORTING STRUCTURE