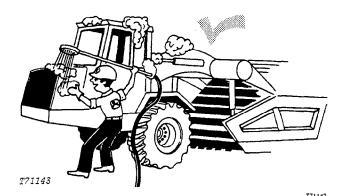

proved to do so. Then be sure you know the safe and correct procedure.

Never work on equipment while it is being operated.



When the engine is running, avoid working on equipment.

If you must work on the machine with the engine running, ALWAYS USE TWO service technicians. One must be at the controls. The other must be within sight of the operator.

### KEEP HANDS AWAY FROM MOVING PARTS

Put a support under all raised equipment.

Never work under a raised bowl.

Lower the bowl to the ground.

If the machine is on a slope, use blocks to hold it in place.

Do not lift heavy parts by yourself. Use hoisting equipment for this.

### TAKE CARE! WATCH OUT FOR OTHER PEOPLE IN THE AREA

When drilling, grinding, or hammering metal, wear safety glasses.

#### BE CAREFUL DURING SERVICE AND REPAIR



Keep ALL equipment free of dirt and oil.

Clean oil, grease, mud, ice or snow from the operator's station, steps and hand rails.

When getting the engine ready for storage, remember that inhibitor changes easily into gas and is dangerous. After adding the inhibitor, seal and tape openings. When you are not using the inhibitor, keep the can tightly closed.

Do not remove the radiator cap unless the engine is cool. First, loosen the cap slowly to the stop. Then release all pressure in the cooling system before removing the cap.

Check the exhaust system regularly for leaks.

Release hydraulic pressure before working on the hydraulic system. Lower the bowl to the ground. Stop the engine. Move the steering wheel until the bowl does not move.

When checking hydraulic pressure, be sure to use