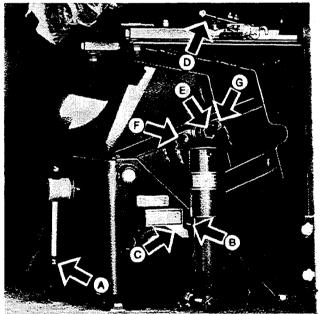

g the bowl, stopping the engine, and moving the steering wheel until the machine does not move.

#### PREDELIVERY SERVICE

The service technician must carefully check and service the machine before the dealer delivers it to the customer. When the customer receives a machine that is correctly prepared, the customer is well-satisfied. For these reasons, correct predelivery service is very important to the dealer and the customer.

Use the following list when getting a unit ready for delivery to the customer.

#### 1. Cab Equipment

Check the operation of the following equipment: seat belt, right (R.H.) window, vandal cover and locks, door, steering wheel, dome light, auxiliary heater. Make adjustments, if necessary.

Cab equipment checked

No

#### 2. Seat

Check the operation of the seat.



A-Weight Adjustment Lever

B-Pointer

C-Ride Zone

E-Cap Screw F-Soft Ride G-Firm Ride

D-Forward or Rearward Adjustment Lever

Fig. 1-Seat

#### Adjustment for Weight

While seated, turn lever A clockwise to lower the seat. Turn the lever counterclockwise to raise the seat.

Change the height so the pointer (B) is in the ride zone (C).

\*Numbers in parenthesis are same as item numbers on the periodic maintenance chart on your scraper.

#### Adjustment Forward or Rearward

While seated, move lever D to the left (L.H.). Slide the seat to the desired position. Release the lever.

#### Adjustment for Ride

Install the shock absorber cap screw (E) in the front hole (F) for a soft ride, or in the rear hole (G) for a firm ride.

#### **Up-Latch Lever**

While seated, pivot lever E rearward be