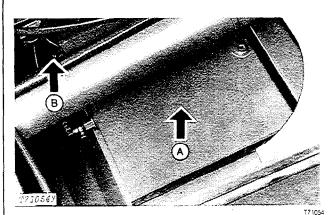

bowl needs cleaning, loosen nut (B).

Swing clip (C) away from bowl.

Remove bowl and filter.

Clean the bowl and filter.

Assemble all parts.

Be sure bowl gasket fits correctly.

Bleed the fuel system.

Bleeding the Fuel System:

Loosen fuel line (D).

Loosen the primer (E). Pump the primer until fuel free of bubbles flows from the fuel line.

Tighten the fuel line.

Push the primer down Tighten it by hand.

# 15. Water Separator (2)



A-Vent Screw

B---Drain Petcock

Fig. 27-Water Separator

The water separator is located on bowl frame, under left rear fender.

Drain water and sediment when engine is cold.

Loosen drain petcock (B) shown.

Drain liquid until fuel flows from petcock.

Tighten drain petcock.

NOTE: If fuel does not flow, loosen vent screw (A).

# 16. Fuel Tank Sump (1)



Fig. 28-Bottom of Fuel Tank

Open drain cock (B).

Drain water or sediment. Close drain cock.

NOTE: Fill fuel tank (A) after shutdown each day.

This view is of the bottom of the fuel tank.

# 17. Elevator Chain Sag (43)



T84945

A-Lower Idler

B---Center Idler

C—Elevator Frame

D-Upper Idler

E—Chain F—7 to 12 in. (18 to 31 cm)

Fig. 29-Elevator Chain

Measure chain sag between box section of elevator frame and top of chain sidebar at point of greatest sag.

Sag should be 7 to 12 in. (18 to 31 cm).

If sag is less than 7 in. (18 cm), chain will wear excessively.

If sag is more than 12 in.(31 cm), chain will jump sprocket teeth.

IMPORTANT: Chain sag should not vary more than 1 in. (25 mm) from side to side.

If adjustment is needed, see page I-IV-31.

18. Air Intake System (36)