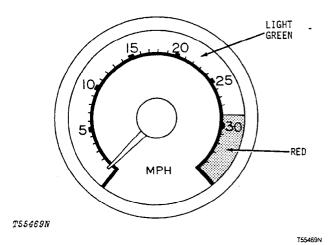

tment for Ride

Install the shock absorber cap screw (E) in the front hole (F) for a soft ride, or in the rear hole (G) for a firm ride.

#### **Up-Latch Lever**

While seated, pivot lever E rearward before standing to lock the seat in position.

The lever will automatically release when you sit.

Seat operation checked

Yes No

### 3. Gauges, Switches, and Indicator Lights



T40227N

T40227N

Fig. 2-Fuel Level Gauge

Add a small amount of fuel to the fuel tank. Check the action of the fuel gauge.



Fig. 3-Engine Oil Pressure Gauge

Normal operating range is 170-550 kPa (1.7-5.5 bar) (25-80 psi).

If the indicator hand goes into the red-orange zone, stop the scraper. Check the engine oil level. If the oil level is not low, check for restrictions in the oil lines or wrong viscosity oil.



Fig. 4-Speedometer

The speedometer shows scraper speeds from 0 to 55 km/h (0 to 34 mph). Red background at 46.7 km/h (29 mph) and over shows overspeed.



Fig. 5-Tachometer

The tachometer shows engine rpm from 0 to 2500 rpm. Normal operating range is 925 to 2300 rpm.



Fig. 6-Transmission Oil Temperature Gauge

The light green zone shows the normal operating range, 38-121°C (100-250°F).

If the indicator hand enters the red zone, operate in a lower gear. If the hand remains in the red zone, check the transmission oil level.

If these possible solutions do not lower the oil temperature, do not operate the scraper.



Fig. 7-Transmission Oil Pressure Gauge

The light green zone shows the normal operating range.

IMPORTANT: If the indicator hand is in either red-orange zone or black zone