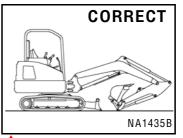

# **Operation & Maintenance Manual**





**Compact Excavator** 

S/N B4R711001 & Above



# OPERATOR SAFETY WARNING



Operator must have instructions before operating the machine. Untrained operators can cause injury or death.

W-2001-0502



Safety Alert Symbol:

This symbol with a warning statement, means: "Warning, be alert! Your safety is involved!" Carefully read the message that follows.



Never operate without instructions.

Read machine signs, and Operation & Maintenance Manual, and Operator's Handbook.



grasp Do not control handles when entering cab / canopy.

Be sure controls are in neutral before starting.

Sound horn and check behind machine before starting



Never operate without approved cab / canopy.

Never modify equipment.

Never use attachments not approved by Bobcat Company.



Avoid steep areas banks that could break awav.



caution to avoid Use tipping - do not swing heavy load over side of track.

🛕 Operate on flat, level ground.



Keep bystanders out of maximum reach area.

Do not travel or turn with bucket extended.

Never carry riders.



Never exceed a 15° slope to the side.



Never travel up a slope that exceeds 15°.



Never exceed 25° when going down or backing up a slope.



To leave excavator, lower the work equipment and the blade to the ground.

Stop the engine.



Fasten seat belt securely.

Operate controls only from operator's seat.



Look in the direction of rotation and make sure no bystanders are in the work are