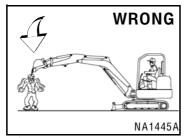

achine. Untrained operators can cause injury or death.

W-2001-0502



Safety Alert Symbol:

This symbol with a warning statement, means: "Warning, be alert! Your safety is involved!" Carefully read the message that follows.



Never operate without instructions.

Read machine signs, and Operation & Maintenance Manual, and Operator's Handbook.



grasp Do not control handles when entering cab / canopy.

Be sure controls are in neutral before starting.

Sound horn and check behind machine before starting



Never operate without approved cab / canopy.

Never modify equipment.

Never use attachments not approved by Bobcat Company.



Avoid steep areas banks that could break awav.



caution to avoid Use tipping - do not swing heavy load over side of track.

🛕 Operate on flat, level ground.



Keep bystanders out of maximum reach area.

Do not travel or turn with bucket extended.

Never carry riders.



Never exceed a 15° slope to the side.



Never travel up a slope that exceeds 15°.



Never exceed 25° when going down or backing up a slope.



To leave excavator, lower the work equipment and the blade to the ground.

Stop the engine.



Fasten seat belt securely.

Operate controls only from operator's seat.



Look in the direction of rotation and make sure no bystanders are in the work area.

# **SAFETY EQUIPMENT**

The Bobcat® excavator must be equipped with safety items necessary for each job. Ask your Bobcat dealer for information on the availability and safe use of attachments and accessories.

1. SEAT BELT: Check belt fasteners and check for damaged webbing or buckle.