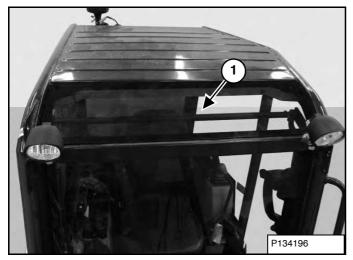

# Falling-Object Protective Structure (FOPS) (Cab Model)

Figure 5

The top window (Item 1) [Figure 5] on cab models is a Falling Object Protective Structure (FOPS) that meets the top guard requirements in ISO 10262.