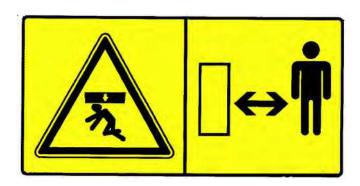

# 2. Crush Hazard (6713507)

This safety sign is located on both sides of the boom.

# **WARNING**

Keep away from the operating machine to avoid serious injury or death.

W-2520-0106