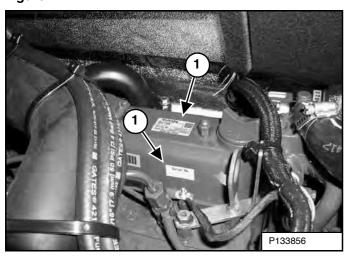

# **Engine Serial Number**

Figure 2

The engine serial number is located on the top cover (two locations) (Item 1) [Figure 2].