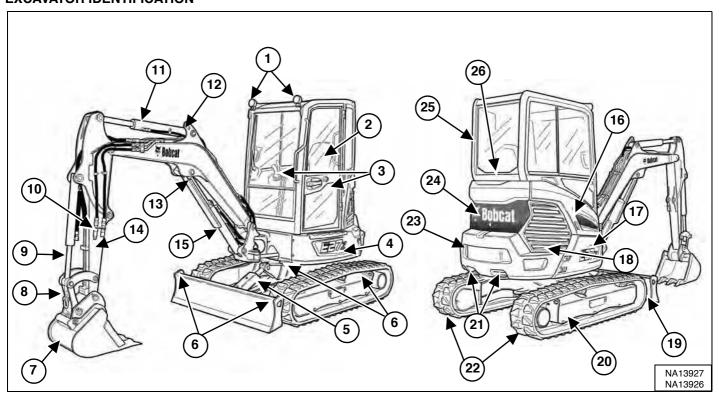

## **EXCAVATOR IDENTIFICATION**

| ITEM | DESCRIPTION                                   | ITEM | DESCRIPTION                           |
|------|-----------------------------------------------|------|---------------------------------------|
| 1    | LIGHTS (IF EQUIPPED)                          | 16   | RIGHT SIDE COVER                      |
| 2    | OPERATOR'S SEAT WITH SEAT BELT                | 17   | RIGHT SIDE PANEL                      |
| 3    | JOYSTICKS                                     | 18   | REAR SIDE COVER                       |
| 4    | UPPERSTRUCTURE                                | 19   | BLADE                                 |
| 5    | BLADE CYLINDER                                | 20   | TRACK FRAME                           |
| 6    | TIE DOWNS / LIFT POINTS                       | 21   | TIE DOWNS                             |
| 7    | BUCKET [1]                                    | 22   | TRACKS [3]                            |
| 8    | ATTACHMENT QUICK COUPLER (IF EQUIPPED) [2]    | 23   | COUNTERWEIGHT                         |
| 9    | BUCKET CYLINDER                               | 24   | TAILGATE                              |
| 10   | AUXILIARY HYDRAULIC COUPLERS<br>(IF EQUIPPED) | 25   | CANOPY / CAB (ROPS / TOPS / FOPS) [4] |
| 11   | ARM CYLINDER                                  | 26   | OPERATOR'S HANDBOOK                   |
| 12   | LIFT POINT                                    |      |                                       |
| 13   | BOOM                                          |      |                                       |
| 14   | ARM                                           |      |                                       |
| 15   | BOOM CYLINDER                                 |      |                                       |

- [1] BUCKET Several different buckets and other attachments are available from the Bobcat excavator.
- [2] ATTACHMENT COUPLER Optional attachment couplers are available.
- [3] TRACKS Optional tracks are available.
- [4] ROPS, TOPS (Roll-Over Protective Structure / Tip-Over Protective Structure) per ISO 12117-2 and ISO 12117. FOPS (Fall Object Protective Structure / Top Guard) per ISO 10262 level 1.