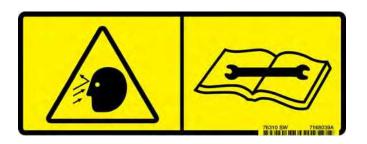

# 3. Thrown Or Flying Objects (7168039)

This safety sign is located on the outside of both tracks.

# **WARNING**

High pressure grease can cause serious injury. Do not loosen grease fitting. Do not loosen bleed fitting more than 1 - 1/2 turns.

Read and understand the Operation & Maintenance Manual for more information.

W-2516-0110