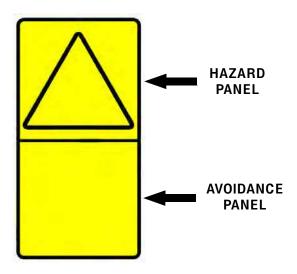

Vertical Configuration

Horizontal Configuration

The format consists of the hazard panel(s) and the avoidance panel(s):

Hazard panels depict a potential hazard enclosed in a safety alert triangle.

Avoidance panels depict actions required to avoid the hazards.