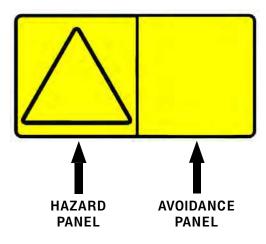

Vertical Configuration

Horizontal Configuration

The format consists of the hazard panel(s) and the avoidance panel(s):

Hazard panels depict a potential hazard enclosed in a safety alert triangle.

Avoidance panels depict actions required to avoid the hazards.