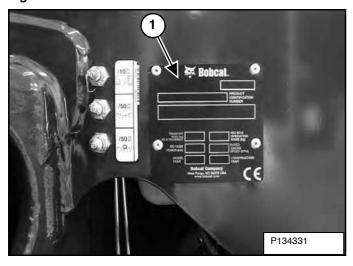

## **SERIAL NUMBER LOCATION**

Always use the serial number of the excavator when requesting service information or when ordering parts. Early or later models (identification made by serial number) may use different parts, or it may be necessary to use a different procedure in doing a specific service operation

# **Excavator Serial Number**

Figure 1

The excavator serial number plate (Item 1) [Figure 1] is located on the frame of the machine in the location shown.