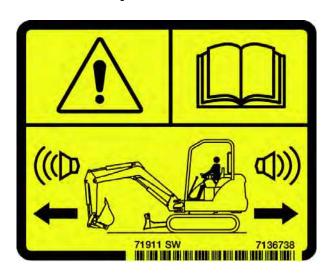

## 1. Motion Alarm (7136738)

This safety sign is located on the ceiling of canopy models and on the right window of cab models.

This machine is equipped with a motion alarm.

ALARM MUST SOUND!

when operating forward or backward.

Failure to maintain a clear view in the direction of travel could result in serious injury or death.

The operator is responsible for the safe operation of this machine.

W-2786-0309