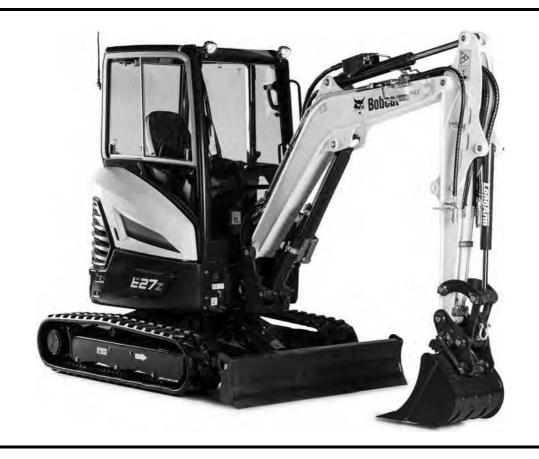

#### **Standard Items**

Model E27z Bobcat excavators are equipped with the following standard items:

- 1550 mm (61.0 in) Dozer Blade
- Canopy with ROPS / TOPS / FOPS Approval
- 300 mm (11.8 in) Rubber Tracks
- Two-Speed Travel
- Auto Shift Drive Motors
- Engine Speed Control Lever
- Hydraulic and Travel Control Lockouts
- Boom and Frame Mounted Work Lights
- Engine and Hydraulic System Monitor with Shut Down
- Horn
- · Hydraulic Joystick Controls
- · Basic Seat
- Retractable Seat Belt
- Advanced Diagnostics
- Counterweight
- · Fuel Filter with Sediment Bowl