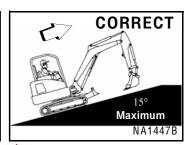

Never exceed a 15° slope to the side.

Never travel up a slope that exceeds 15°.

Never exceed 25° when going down or backing up a slope.

To leave excavator, lower the work equipment and the blade to the ground.