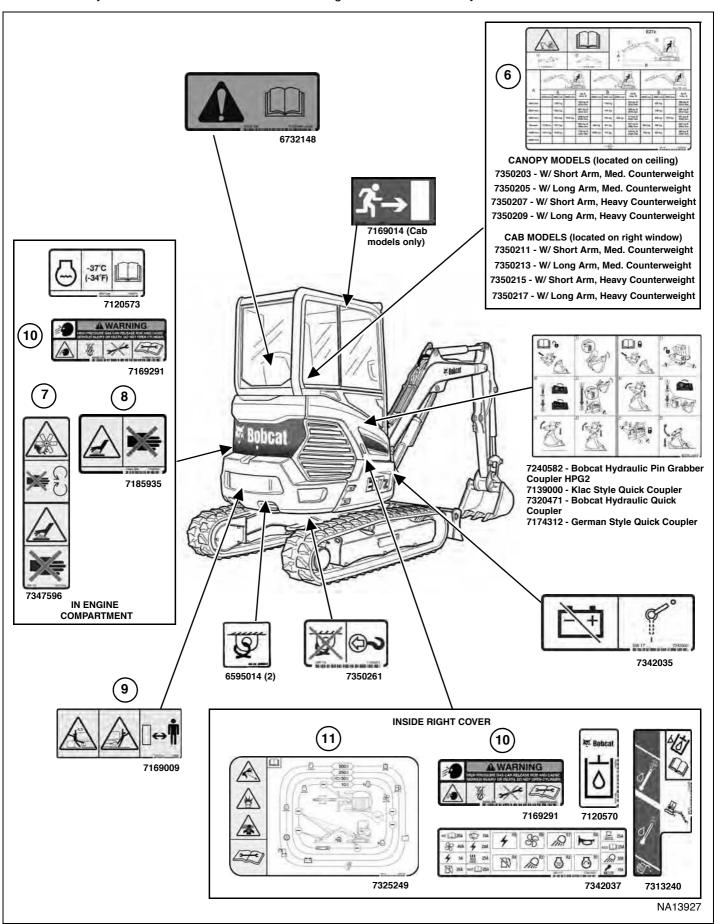

### **Pictorial Only Safety Signs**

Safety signs are used to alert the equipment operator or maintenance person to hazards that may be encountered in the use and maintenance of the equipment. The location and description of the safety signs are detailed in this section. Please become familiarized with all safety signs installed on the excavator.

Vertical Configuration

Horizontal Configuration

The format consists of the hazard panel(s) and the avoidance panel(s):

Hazard panels depict a potential hazard enclosed in a safety alert triangle.

Avoidance panels depict actions required to avoid the hazards.

A safety sign may contain more than one hazard panel and more than one avoidance panel.

NOTE: See the numbered MACHINE SIGNS (DECALS) on Page 15 and Machine Signs (Decals) (Cont'd) on Page 16 for the machine location of each corresponding numbered pictorial only decals as shown below.

# MACHINE SIGNS (DECALS) (CONT'D)

## Pictorial Only Safety Signs (Cont'd)