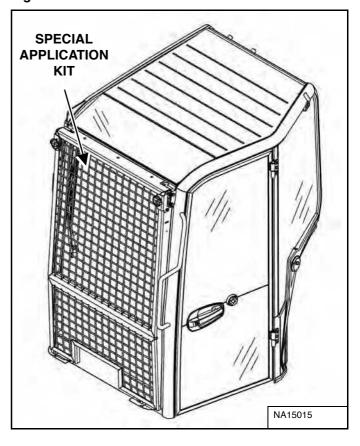

### **Special Applications Kit**

Figure 6

Available for special applications that require protection from objects entering the front of the excavator.

The excavator must have the special applications kit **[Figure 6]** installed to meet the front guard requirements in FOGS ISO 10262 - level 1.

Kit includes an upper and lower screen guard.

See your Bobcat Dealer for more information.

# **Special Applications Kit Inspection And Maintenance**

The Special Applications Kit must be regularly inspected and maintained. Inspect the screen for damage. Replace parts as necessary.