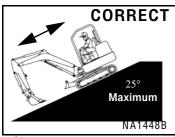

Never exceed a 15° slope to the side.

Never travel up a slope that exceeds 15°.

Never exceed 25° when going down or backing up a slope.

To leave excavator, lower the work equipment and the blade to the ground.