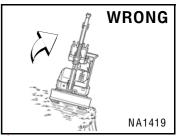

n & Maintenance Manual**





**Compact Excavator** 

S/N B4R711001 & Above



# OPERATOR SAFETY WARNING



Operator must have instructions before operating the machine. Untrained operators can cause injury or death.

W-2001-0502



Safety Alert Symbol:

This symbol with a warning statement, means: "Warning, be alert! Your safety is involved!" Carefully read the message that follows.



Never operate without instructions.

Read machine signs, and Operation & Maintenance Manual, and Operator's Handbook.



grasp Do not control handles when entering cab / canopy.

Be sure controls are in neutral before starting.

Sound horn and check behind machine before starting



Never operate without approved cab / canopy.

Never modify equipment.

Never use attachments not approved by Bobcat Company.



Avoid steep areas banks that could break awav.



caution to avoid Use tipping - do not swing heavy load over side of track.

🛕 Operate on flat, level ground.



Keep bystanders out of maximum reach area.

Do not travel or turn with bucket extended.

Never carry riders.



Never exceed a 15° slope to the side.



Never travel up a slope that exceeds 15°.



Never exceed 25° when going down or backing up a slope.



To leave excavator, lower the work equipment and the blade to the ground.

Stop the engine.



Fasten seat belt securely.

Operate controls only from operator's seat.



Look in the direction of rotation and make sure no bystanders are in the work area.

# **SAFETY EQUIPMENT**

The Bobcat® excavator must be equipped with safety items necessary for each job. Ask your Bobcat dea