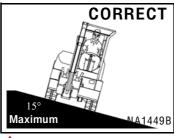

Never exceed a 15° slope to the side.

Never travel up a slope that exceeds 15°.

Never exceed 25° when going down or backing up a slope.

To leave excavator, lower the work equipment and the blade to the ground.