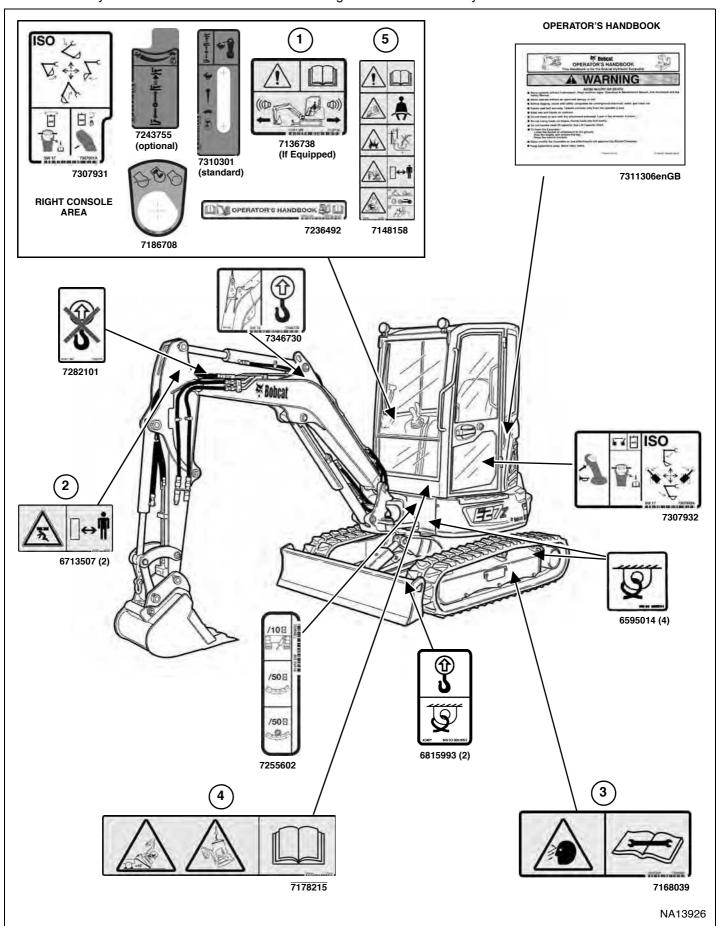

### **Pictorial Only Safety Signs**

Safety signs are used to alert the equipment operator or maintenance person to hazards that may be encountered in the use and maintenance of the equipment. The location and description of the safety signs are detailed in this section. Please become familiarized with all safety signs installed on the excavator.

Vertical Configuration

Horizontal Configuration

The format consists of the hazard panel(s) and the avoidance panel(s):

Hazard panels depict a potential hazard enclosed in a safety alert triangle.

Avoidance panels depict actions required to avoid the hazards.

A safety sign may contain more than one hazard panel and more than one avoidance panel.

NOTE: See the numbered MACHINE SIGNS (DECALS) on Page 15 and Machine Signs (Decals) (Cont'd) on Page 16 for the machine location of each corresponding numbered pictorial only decals as shown below.

## 1. Motion Alarm (7136738)

This safety sign is located on the ceiling of canopy models and on the right window of cab models.

This machine is equipped with a motion alarm.

ALARM MUST SOUND!

when operating forward or backward.

Failure to maintain a clear view in the direction of travel could result in serious injury or death.

The operator is responsible for the safe operation of this machine.

W-2786-0309

# 2. Crush Hazard (6713507)

This safety sign is located on both sides of the boom.

# **WARNING**

Keep away from the operating machine to avoid serious injury or death.

W-2520-0106

# 3. Thrown Or Flying Objects (7168039)

This safety sign is located on the outside of both tracks.

# **WARNING**

High pressure grease can cause serious injury. Do not loosen grease fitting. Do not loosen bleed fitting more than 1 - 1/2 turns.

Read and understand the Operation & Maintenance Manual for more information.

W-2516-0110

# 4. Transporting And Lifting (7178215)

This safety sign is located on the front of the cab.

# **WARNING**

Improper loading, transporting and lifting procedures can cause serious injury or death. Read and understand the Operation & Maintenance Manual prior to transporting or lifting the machine.

W-2517-0110

This as a preview PDF file from best-manuals.com

Download full PDF manual at best-manuals.com