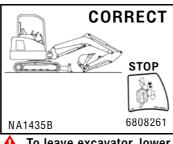

Never exceed a 15° slope to the side.

Never travel up a slope that exceeds 15°.

Never exceed 25° when going down or backing up a slope.

To leave excavator, lower the work equipment and the blade to the ground.