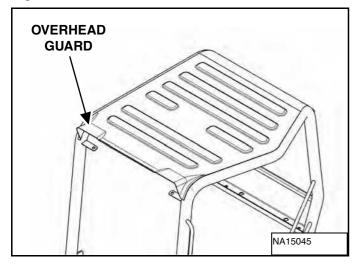

## Falling-Object Guards (FOGS) (Canopy Model)

Figure 4

The overhead guard offers protection from smaller objects that can fall on the canopy or restricts material from entering canopy openings. It meets the top guard requirements in ISO 10262 [Figure 4].