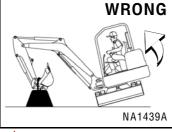

* 

S/N B4R711001 & Above



# OPERATOR SAFETY WARNING



Operator must have instructions before operating the machine. Untrained operators can cause injury or death.

W-2001-0502



Safety Alert Symbol:

This symbol with a warning statement, means: "Warning, be alert! Your safety is involved!" Carefully read the message that follows.



Never operate without instructions.

Read machine signs, and Operation & Maintenance Manual, and Operator's Handbook.



grasp Do not control handles when entering cab / canopy.

Be sure controls are in neutral before starting.

Sound horn and check behind machine before starting



Never operate without approved cab / canopy.

Never modify equipment.

Never use attachments not approved by Bobcat Company.



Avoid steep areas banks that could break awav.



caution to avoid Use tipping - do not swing heavy load over side of track.

🛕 Operate on flat, level ground.



Keep bystanders out of maximum reach area.

Do not travel or turn with bucket extended.

Never carry riders.



Never exceed a 15° slope to the side.



Never travel up a slope that exceeds 15°.



Never exceed 25° when going down or backing up a slope.



To leave excavator, lower the work equipment and the blade to the ground.

Stop the engine.



Fasten seat belt securely.

Operate controls only from operator's seat.



Look in the direction of rotation and make sure no bystanders are in the work area.

# **SAFETY EQUIPMENT**

The Bobcat® excavator must be equipped with safety items necessary for each job. Ask your Bobcat dealer for information on the availability and safe u